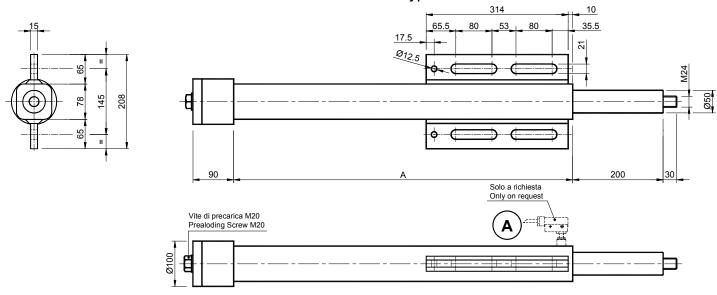

## BIG TEN 弹性组件 重型系列 – 型号: LT 为侧部连接

BIG TEN Elastic element HEAVY DUTY – Type: LT with lateral connection

**材料** 外部结构、圆柱和弹簧均为钢制。滑动轴衬为铜制。

处理 外部结构为烤炉涂漆,堵盖、圆柱和预加压螺钉为镀锌钢。粗加工螺钉涂油。

应用 用于巨型链条的加紧或链条式输送机上从动端挤压组件的弹簧式弹性组件。

若有需要,可提供配备电子限位开关 "A" 的弹性组件。

**EXAMPLE INTEGRAL** The carpentry, the column and the spring are made of steel. The sliding bush is made of bronze. **TREATMENTS** Carpentry oven painted, stopper, column and preloading screw made of galvanized steel. Raw greased spring. **USE** Spring elastic element to tighten big chains or for pressure units on transmissions in chain-conveyors.

On demand it can be provided with travel end switch "A".

| 型号<br><i>Typ</i> e |    |      | 编号 N°    | A    | Newton |   |       | 重量 <i>Weight</i><br>in Kg |
|--------------------|----|------|----------|------|--------|---|-------|---------------------------|
| LT                 | 20 | 250  | TB030100 | 630  | 0      | - | 2500  | 24.0                      |
| LT                 | 20 | 500  | TB030105 | 750  | 0      | - | 5000  | 25.0                      |
| LT                 | 20 | 750  | TB030110 | 865  | 0      | - | 7500  | 26.5                      |
| LT                 | 20 | 1000 | TB030115 | 1130 | 0      | - | 10000 | 30.0                      |