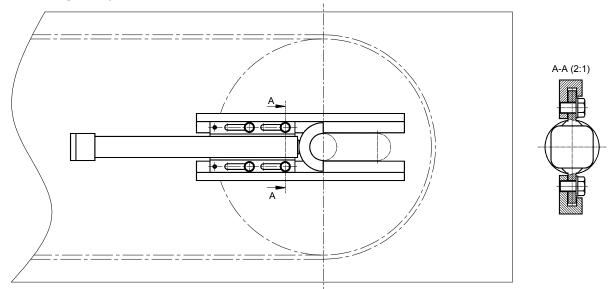

## 安装实例 / Assembling example

\_\_\_\_\_具"侧部连接"的 BIG TEN 弹性组件可用于设计在巨型链条或皮带输送机的从动轴中的挤压组件。弹性组件应安装在几块导向板上以便

## 保证整组的滑动。

The BIG TEN elastic element "with lateral hooking" can be used to get pressure units in the return shift of big chain-or belt- conveyors. The elastic element must be mounted on slides which allow the sliding of the whole unit.