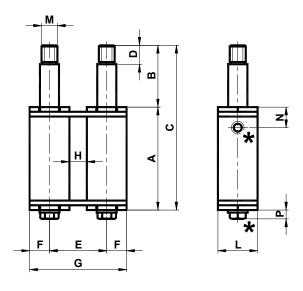

| 型号<br>Type | 编号 n°    | Α     | В  | С     | D  | E    | F    | G    | Н    | L  | M   | N  | Р   | Newton  | 重量<br>Weight<br>[Kg] | 型号<br>Type | 编号 n°    |
|------------|----------|-------|----|-------|----|------|------|------|------|----|-----|----|-----|---------|----------------------|------------|----------|
| AB1        | AS010000 | 65    | 39 | 104   | 12 | 36   | 12.5 | 61   | 11   | 25 | M10 | 24 | /   | 0 - 280 | 0.33                 | ABB1       | AS010001 |
| AB2        | AS010010 | 79    | 50 | 129   | 15 | 42.5 | 15   | 72.5 | 12.5 | 30 | M10 | 27 | 1   | 0 - 420 | 0.58                 | ABB2       | AS010011 |
| AB3        | AS010020 | 100.5 | 57 | 157.5 | 15 | 49.5 | 17.5 | 84.5 | 14.5 | 35 | M10 | 1  | 7.1 | 0 - 800 | 0.92                 | ABB3       | AS010021 |

## Asso 张紧装置 型号 ABB / Asso Tensioner type ABB

具预加负荷用螺钉 / with preloading screw

具双柱张紧装置组件。方形主体为铝制;联接部分、方柱和帽为镀锌钢制。轴衬为黄铜制。ABB 张紧装置组件具预加负荷用螺钉(尺寸1和2,STEI(N)螺钉;尺寸3,TE(P)螺钉),以便简化安装操作。

Tensioner element with double pin. The square bodies are made in aluminium; the junctions, the pins and the caps are in galvanized steel. The ABB tensioner element has a preloading screw (STEI Screw (N) in the sizes 1 and 2; TE screw (P) in the sizes 3) to make more easy the assembly operations.

\* 预加负荷用螺钉 / Preloading screw