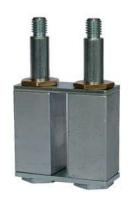

## Asso 张紧装置 型号 AB / Asso Tensioner type AB

具双柱张紧装置组件。方形主体为铝制;联接部分、 方柱和帽为镀锌钢制。轴衬为黄铜制。

Tensioner element with double pin. The square bodies are made in aluminium; the junctions, the pins and the caps are in galvanized steel. The bushings are in brass.

## Asso 张紧装置 型号 ABB / Asso Tensioner type ABB

具预加负荷用螺钉 / with preloading screw

具双柱张紧装置组件。方形主体为铝制;联接部分、方柱和帽为镀锌钢制。轴衬为黄铜制。ABB 张紧装置组件具预加负荷用螺钉(尺寸1和2,STEI(N)螺钉;尺寸3,TE(P)螺钉),以便简化安装操作。

Tensioner element with double pin. The square bodies are made in aluminium; the junctions, the pins and the caps are in galvanized steel. The ABB tensioner element has a preloading screw (STEI Screw (N) in the sizes 1 and 2; TE screw (P) in the sizes 3) to make more easy the assembly operations.