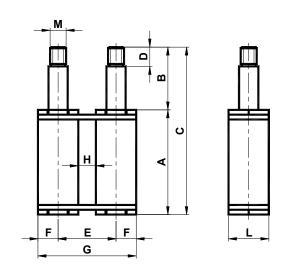

| 型号<br>Type | 编号 n°    | Α     | В  | С     | D  | E    | F    | G    | Н    | L  | M   | N  | Р   | Newton  | 重量<br>Weight<br>[Kg] | 型号<br>Type | 编号 n°    |
|------------|----------|-------|----|-------|----|------|------|------|------|----|-----|----|-----|---------|----------------------|------------|----------|
| AB1        | AS010000 | 65    | 39 | 104   | 12 | 36   | 12.5 | 61   | 11   | 25 | M10 | 24 | /   | 0 - 280 | 0.33                 | ABB1       | AS010001 |
| AB2        | AS010010 | 79    | 50 | 129   | 15 | 42.5 | 15   | 72.5 | 12.5 | 30 | M10 | 27 | 1   | 0 - 420 | 0.58                 | ABB2       | AS010011 |
| AB3        | AS010020 | 100.5 | 57 | 157.5 | 15 | 49.5 | 17.5 | 84.5 | 14.5 | 35 | M10 | 1  | 7.1 | 0 - 800 | 0.92                 | ABB3       | AS010021 |