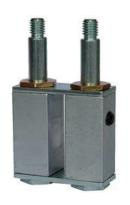

## Asso 张紧装置 型号 AB / Asso Tensioner type AB

具双柱张紧装置组件。方形主体为铝制;联接部分、 方柱和帽为镀锌钢制。轴衬为黄铜制。

Tensioner element with double pin. The square bodies are made in aluminium; the junctions, the pins and the caps are in galvanized steel. The bushings are in brass.

## Asso 张紧装置 型号 ABB / Asso Tensioner type ABB

具预加负荷用螺钉 / with preloading screw

具双柱张紧装置组件。方形主体为铝制;联接部分、方柱和帽为镀锌钢制。轴衬为黄铜制。ABB 张紧装置组件具预加负荷用螺钉(尺寸1和2,STEI(N)螺钉;尺寸3,TE(P)螺钉),以便简化安装操作。

Tensioner element with double pin. The square bodies are made in aluminium; the junctions, the pins and the caps are in galvanized steel. The ABB tensioner element has a preloading screw (STEI Screw (N) in the sizes 1 and 2; TE screw (P) in the sizes 3) to make more easy the assembly operations.