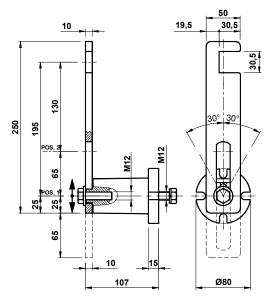

## 张紧装置组件- 型号: RERU 40 具轴调整 Tighteners elements - Type: RERU 40 with radial regulation

这个弹性组件允许对清洁刮料器倾角进行调整(总共30°),并可调整底座组件的安装角度(已定为总共120°/之间有成30°的5个位置)。

具轴调整的弹性组件 RERU 40 已配有 PR 40 预加负荷系统,此系统可应用于简化安装操作并将手柄在事先确定的高度固定。

扭转角度±30°。

工作温度从 -40°C 到+80°C。

根据不同需要和数量的要求,可提供不同尺寸和形状的这类 产品。

This elastic element allows both regulation of the angle of incidence of the cleaning scraper (total 30°) and of the fitting angle of the base element (already equipped for total 120° / 5 positions with angles of 30° one from the other). The elastic element RERU 40 with radial regulation is already equipped with a PR 40 preloading system which may be used both to facilitate assembly operations and to block the lever at a predetermined height.

Rotation angle ± 30°.

Operating temperature from -40°C to +80°C.

On request, these products are also supplied with different dimensions and shapes, according to necessities and quantities.

RERU 40 (编号 N° RE010870)