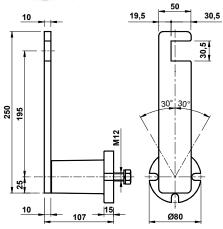

## 刮料器用弹性组件 / ELASTIC ELEMENTS FOR SCRAPERS

张紧装置组件 – 型号: RER 40 具焊接手柄 / 型号: REMER 40 具带槽手柄 Tighteners elements – Type: RER 40 with welded lever / Type: REMER 40 with slotted lever

RER 40 DX (编号 N° RE010850)

MER 40 具焊接在轴上的手柄。

REMER 40 具带槽手柄,可允许对轴进行 调整,因此可调节清洁器的力量。 扭转角度 ± 30°。工作温度从 -40°C 到 +80°C。

根据不同需要和数量的要求,可提供不同尺寸和形状的这类产品。

RER 40 has the lever welded to the pin.

REMER 40 has the lever with a slot which allows axial regulation and therefore an adjustable force of the cleaning device. Rotation angle ± 30°. Operating temperature from

-40°C to +80°C. On request, these products are also supplied with different dimensions and shapes, according to necessities and quantities.

REMER 40 (编号 N° RE010860)