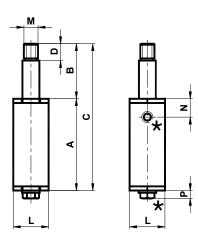

| <b>型号</b><br>Type | 编号       | Α    | В  | С     | D  | L  | Μ   | Ν  | Ρ   | Newton | 重量<br>Weight<br>[Kg | <b>型号</b><br>Type | 编号       |
|-------------------|----------|------|----|-------|----|----|-----|----|-----|--------|---------------------|-------------------|----------|
| SB1               | AS010470 | 59   | 39 | 98    | 12 | 25 | M10 | 21 | /   | 0-140  | 0.16                | SBB1              | AS010480 |
| SB2               | AS010471 | 71   | 50 | 121   | 15 | 30 | M10 | 23 | 1   | 0-210  | 0.25                | SBB2              | AS010481 |
| SB3               | AS010472 | 92.5 | 57 | 149.5 | 15 | 35 | M10 | /  | 7.1 | 0-400  | 0.43                | SBB3              | AS010482 |
|                   |          |      |    |       |    |    |     |    |     | •      |                     |                   | _        |