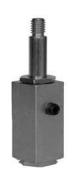

Asso 张紧装置 型号 SBB / Asso Tensioner type SBB

具预加负荷用螺钉 / with preloading screw

具单柱张紧装置组件。 方形主体为铝制;方柱、联接部分、方柱 和帽为镀锌钢制。轴衬为黄铜制。SBB 张紧装置组件具预加负荷用螺 钉(尺寸1和2, STEI (N)螺钉;尺寸3,TE (P)螺钉),以便简化安装 操作。

Tensioner element with single pin. The square body is made in aluminium; the pin and the cap are in galvanized steel. The bushing is in brass. The SBB tensioner element has a preloading screw (STEI screw (N) in the sizes 1 and 2; TE screw (P) in the size 3) to make more easy the assembly operations.

\* 预加负荷用螺钉 / Preloading screw