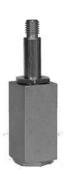

Asso 张紧装置 型号 SB / Asso Tensioner type SB

具单柱张紧装置组件。方形主体为铝制;方柱和帽为镀锌钢

制。轴衬为黄铜制。

Tensioner element with single pin. The square body is made in aluminium; the pin and the cap are in galvanized steel. The bushing is in brass.

Asso 张紧装置 型号 SBB / Asso Tensioner type SBB

具预加负荷用螺钉 / with preloading screw

具单柱张紧装置组件。 方形主体为铝制;方柱、联接部分、方柱 和帽为镀锌钢制。轴衬为黄铜制。SBB 张紧装置组件具预加负荷用螺 钉(尺寸1和2, STEI (N)螺钉;尺寸3,TE (P)螺钉),以便简化安装 操作。

Tensioner element with single pin. The square body is made in aluminium; the pin and the cap are in galvanized steel. The bushing is in brass. The SBB tensioner element has a preloading screw (STEI screw (N) in the sizes 1 and 2; TE screw (P) in the size 3) to make more easy the assembly operations.