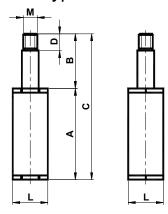

| <b>型号</b><br>Type | 编号       | Α    | В  | С     | D  | L  | Μ   | Ν  | Ρ   | Newton | 重量<br>Weight<br>[Kg | <b>型号</b><br>Type | 编号       |
|-------------------|----------|------|----|-------|----|----|-----|----|-----|--------|---------------------|-------------------|----------|
| SB1               | AS010470 | 59   | 39 | 98    | 12 | 25 | M10 | 21 | /   | 0-140  | 0.16                | SBB1              | AS010480 |
| SB2               | AS010471 | 71   | 50 | 121   | 15 | 30 | M10 | 23 | 1   | 0-210  | 0.25                | SBB2              | AS010481 |
| SB3               | AS010472 | 92.5 | 57 | 149.5 | 15 | 35 | M10 | /  | 7.1 | 0-400  | 0.43                | SBB3              | AS010482 |
|                   |          |      |    |       |    |    |     |    |     | •      |                     |                   | _        |