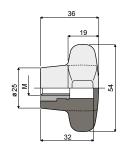

## 4 lobe knob (reinforced type) - Part. **D47** *Volantino a 4 lobi* (*tipo rinforzato*) - *Part.* **D47**

| Type/ <i>Tipo</i> | Code/Codice |
|-------------------|-------------|
| D47               | CP000268    |

MATERIALS: Knob made of reinforced polyamide black colour; threaded bushing made of nickel plated brass.

FEATURES: Accessory to be used with heads Part.D21 and D66.

MATERIALI: Volantino in poliammide rinforzata colore nero; boccola filettata in ottone nichelato.

CARATTERISTICHE: Accessorio da applicare alle testine Part. D21 e D66.