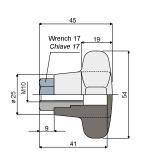

## 4 lobe knob (reinforced type) - Part. D46 Volantino a 4 lobi (tipo rinforzato) - Part. D46

| Type/ <i>Tipo</i> | Code/Codice | M   |
|-------------------|-------------|-----|
| D46A              | CPA00267    | M8  |
| D46               | CP000267    | M10 |
| D46B              | CPA00268    | M12 |

MATERIALS: Knob made of reinforced polyamide black colour; threaded bushing made of nickel plated brass.

FEATURES: Accessory to be used with heads Part.D21 and D66.

MATERIALI: Volantino in poliammide rinforzata colore nero; boccola filettata in ottone nichelato.

CARATTERISTICHE: Accessorio da applicare alle testine Part. D21 e D66.