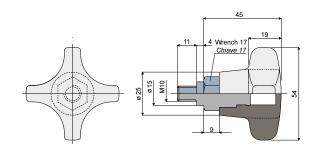

## 4 lobe knob (reinforced type) - Part. **D48** *Volantino a 4 lobi* (tipo rinforzato) - Part. **D48**

| Type/ <i>Tipo</i> | Code/Codice |
|-------------------|-------------|
| D48               | CP000269    |

MATERIALS: Knob made of reinforced polyamide black colour; threaded bushing made of nickel plated brass.

FEATURES: Accessory to be used with heads Part D23.

CARATTERISTICHE: Accessorio da applicare alle testine Part. D23.