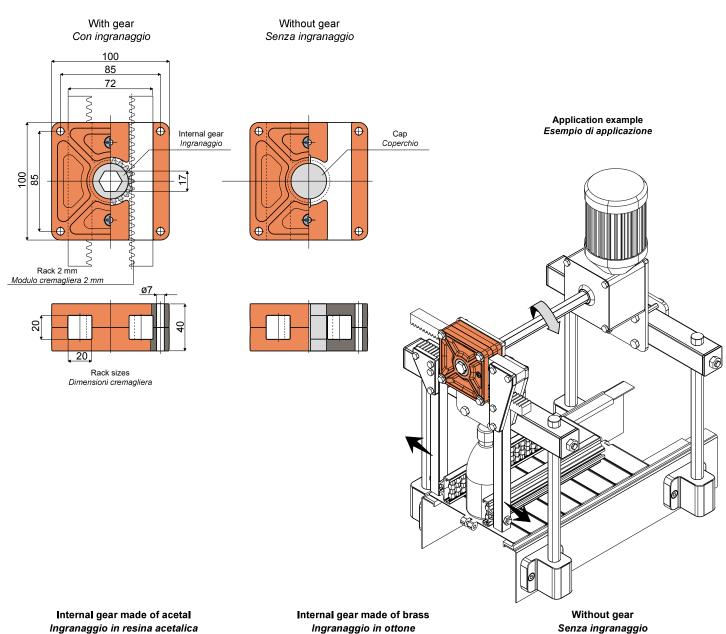

## ACCESSORIES FOR THE CROSS ADJUSTMMENT OF THE SIDE GUIDES

Reducer for racks (for the cross adjustment of the side guides) - Part. D99 Riduttore per cremagliere (per la regolazione trasversale delle guide) - Part. D99

MATERIALS: External body of reducer is made of reinforced polyamide orange colour; self-threading screw is made of stainless steel AISI 304. Available: without internal gear; with internal gear made of acetal, white colour; with internal gear made of brass.

Ingranaggio in ottone

Code/Codice

CP000452

FEATURES: To be used for the cross adjustment of the side guides while changing the size of the conveyed product.

Code/Codice

CP000541

MATERIALI: Corpo esterno riduttore in poliammide + FV colore arancione; viti autofilettanti in acciaio inox AISI 304. Disponibile: senza ingranaggio interno; con ingr etalica colore bianco; con ingranaggio interno in ottone.

CARATTERISTICHE: Da utilizzare per la regolazione trasversale delle guide durante il cambio formato del prodotto trasportato.

Type/Tipo

D99B

Type/*Tipo* 

D99A

Senza ingranaggio

Type/Tipo

D99C