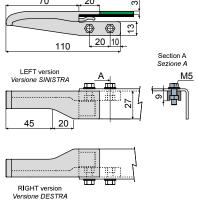

## Chain inlet guide shoe - Part. C19 Pattino per guida catena - Part. C19

MATERIALS: Shoe in black polyamide.

**FEATURES:** To be assembled near to the idler wheels to drive the chain on the transport guides: Part.T81, T84, C13 (excluding versions with aluminium metal profile).

**MATERIALI:** Pattino in poliammide colore nero.

**CARATTERISTICHE:** Da applicare in corrispondenza delle ruote di rinvio per convogliare la catena sulle guide di trasporto per Part.T81, T84, C13 (escluse le versioni con profilo metallico in alluminio).