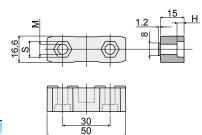

# Connecting block for chain guide profile - Part. T91 Blocchetto di giunzione per guida catena - Part. T91

| Type/ <i>Tipo</i> | Code/Codice | M  | Н   | S  |
|-------------------|-------------|----|-----|----|
| T91A              | CPB00587    | M6 | 4,5 | 10 |
| T91B              | CPB00588    | M8 | 6   | 13 |

MATERIALS: Connecting block in reinforced polyamide, black colour.

**FEATURES:** To be used to joint the guides: Part.T81, T84, C13 (excluding versions with aluminium metal profile).

**MATERIALI:** Blocchetto in poliammide rinforzata colore nero.

CARATTERISTICHE: Utilizzato per la giunzione delle guide per Part. T81, T84, C13 (escluse le versioni con profilo metallico in alluminio).