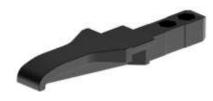

## Chain inlet guide shoe - Part. C19 Pattino per guida catena - Part. C19

MATERIALS: Shoe in black polyamide.

**FEATURES:** To be assembled near to the idler wheels to drive the chain on the transport guides: Part.T81, T84, C13 (excluding versions with aluminium metal profile).

**MATERIALI:** Pattino in poliammide colore nero.

**CARATTERISTICHE:** Da applicare in corrispondenza delle ruote di rinvio per convogliare la catena sulle guide di trasporto per Part.T81, T84, C13 (escluse le versioni con profilo metallico in alluminio).