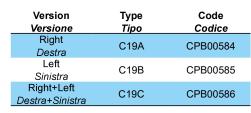

## Chain inlet guide shoe - Part. C19 Pattino per guida catena - Part. C19

MATERIALS: Shoe in black polyamide.

**FEATURES:** To be assembled near to the idler wheels to drive the chain on the transport guides: Part.T81, T84, C13 (excluding versions with aluminium metal profile).

**MATERIALI:** Pattino in poliammide colore nero.

**CARATTERISTICHE:** Da applicare in corrispondenza delle ruote di rinvio per convogliare la catena sulle guide di trasporto per Part.T81, T84, C13 (escluse le versioni con profilo metallico in alluminio).