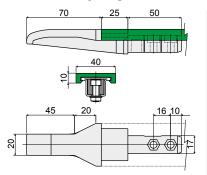

## Chain inlet guide shoe - Part. C19 Pattino per guida catena - Part. C19

MATERIALS: Shoe in black polyamide.

**FEATURES:** To be assembled near to the idler wheels to drive the chain on the transport guides: Part.T81, T84, C13 (excluding versions with aluminium metal profile).

**MATERIALI:** Pattino in poliammide colore nero.

**CARATTERISTICHE:** Da applicare in corrispondenza delle ruote di rinvio per convogliare la catena sulle guide di trasporto per Part.T81, T84, C13 (escluse le versioni con profilo metallico in alluminio).