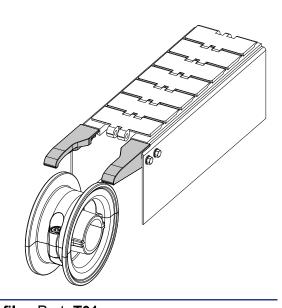

# Application example Esempio di applicazione

## Chain inlet guide shoe (central) - Part. T89 Pattino centrale per guida catena - Part. T89

MATERIALS: Shoe in black polyamide.

**FEATURES:** To be assembled near to the idler wheels to drive the chain on the transport guides: Part.T81, T84, C13 (excluding versions with aluminium metal profile).

MATERIALI: Pattino in poliammide colore nero.

**CARATTERISTICHE:** Da applicare in corrispondenza delle ruote di rinvio per convogliare la catena sulle guide di trasporto per Part.T81, T84, C13 (escluse le versioni con profilo metallico in alluminio).