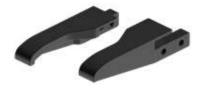

## Chain inlet guide shoe - Part. C19 Pattino per guida catena - Part. C19

MATERIALS: Shoe in black polyamide.

**FEATURES:** To be assembled near to the idler wheels to drive the chain on the transport guides: Part.T81, T84, C13 (excluding versions with aluminium metal profile).

**MATERIALI:** Pattino in poliammide colore nero.

**CARATTERISTICHE:** Da applicare in corrispondenza delle ruote di rinvio per convogliare la catena sulle guide di trasporto per Part.T81, T84, C13 (escluse le versioni con profilo metallico in alluminio).