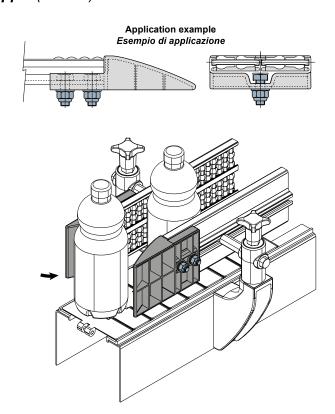

MATERIALS: Separation block in polyethylene or in polyamide with auto-lubricating additive; bolts and nuts in stainless steel AISI 304. FEATURES: To be used at the end of the side guides (Part.T07, Q74, T26, Q77, T56), to help the arrival of the products. The version with auto-lubricating additive guarantees maximum smoothness of the product. Supplied complete with bolts and nuts.

MATERIALI: Pattino in polietilene o PA + additivo autolubrificante; bulloneria in acciaio inox AISI 304. CARATTERISTICHE: Da utilizzare alle estremità delle guide laterali (Part.T07, Q74, T26, Q77, T56), per favorire l'arrivo dei prodotti. La versione con additivo autolubrificante garantisce la massima scorrevolezza del prodotto. Fornito completo di bulloneria.

MATERIALS: Separation block in polyethylene or in polyamide with auto-lubricating additive; bolts and nuts in stainless steel AISI 304. FEATURES: To be used at the end of the central guides (Part.T19, Q76, T28, Q79, T58), to help the arrival of the products. The version with auto-lubricating additive guarantees maximum smoothness of the product. Supplied complete with bolts and nuts.

MATERIALI: Pattino in polietilene o PA + additivo autolubrificante; bulloneria in acciaio inox AISI 304. CARATTERISTICHE: Da utilizzare alle estremità delle guide centrali (Part.T19, Q76, T28, Q79, T58), per favorire l'arrivo dei prodotti. La versione con additivo autolubrificante garantisce la massima scorrevolezza del prodotto. Fornito completo di bulloneria.