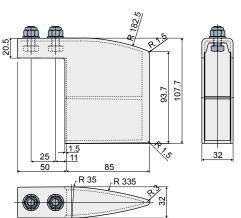

## Separation block for roller central guide (quadruple type) - Part. **T43**Pattino per guida centrale (quattro vie) - Part. **T43**

|   | Type/Tipo | Code/Codice | Material/ <i>Materiale</i>     |  |
|---|-----------|-------------|--------------------------------|--|
| I | T43       | CP000498    | polyethylene/polietilene       |  |
|   | T43A      | CPC00498    | PA + auto-lubricant additive   |  |
|   |           |             | PA + additivo autolubrificante |  |

MATERIALS: Separation block in polyethylene or in polyamide with auto-lubricating additive; bolts and nuts in stainless steel AISI 304. FEATURES: To be used at the end of the central guides (Part.T19, Q76, T28, Q79, T58), to help the arrival of the products. The version with auto-lubricating additive guarantees maximum smoothness of the product. Supplied complete with bolts and nuts.

MATERIALI: Pattino in polietilene o PA + additivo autolubrificante; bulloneria in acciaio inox AISI 304. CARATTERISTICHE: Da utilizzare alle estremità delle guide centrali (Part.T19, Q76, T28, Q79, T58), per favorire l'arrivo dei prodotti. La versione con additivo autolubrificante garantisce la massima scorrevolezza del prodotto. Fornito completo di bulloneria.