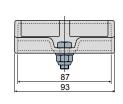

## Separation block for roller central guide (quadruple type) - Part. **T43**Pattino per guida centrale (quattro vie) - Part. **T43**

|   | Type/Tipo | Code/Codice | Material/ <i>Materiale</i>     |  |
|---|-----------|-------------|--------------------------------|--|
| I | T43       | CP000498    | polyethylene/polietilene       |  |
|   | T43A      | CPC00498    | PA + auto-lubricant additive   |  |
|   |           |             | PA + additivo autolubrificante |  |

MATERIALS: Separation block in polyethylene or in polyamide with auto-lubricating additive; bolts and nuts in stainless steel AISI 304. FEATURES: To be used at the end of the central guides (Part.T19, Q76, T28, Q79, T58), to help the arrival of the products. The version with auto-lubricating additive guarantees maximum smoothness of the product. Supplied complete with bolts and nuts.

MATERIALI: Pattino in polietilene o PA + additivo autolubrificante; bulloneria in acciaio inox AISI 304. CARATTERISTICHE: Da utilizzare alle estremità delle guide centrali (Part.T19, Q76, T28, Q79, T58), per favorire l'arrivo dei prodotti. La versione con additivo autolubrificante garantisce la massima scorrevolezza del prodotto. Fornito completo di bulloneria.