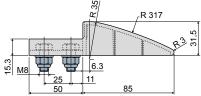

## Separation block for roller side guide (double type) - Part. **T42**Pattino per guida laterale doppia (due vie) - Part. **T42**

| Type/Tipo | Code/Codice | Material/ <i>Materiale</i>     |   |
|-----------|-------------|--------------------------------|---|
| T42       | CP000497    | polyethylene/polietilene       |   |
| T42A      | CPC00497    | PA + auto-lubricant additive   | ~ |
| 142A      |             | PA + additivo autolubrificante |   |

MATERIALS: Separation block in polyethylene or in polyamide with auto-lubricating additive; bolts and nuts in stainless steel AISI 304. FEATURES: To be used at the end of the side guides (Part.T07, Q74, T26, Q77, T56), to help the arrival of the products. The version with auto-lubricating additive guarantees maximum smoothness of the product. Supplied complete with bolts and nuts.

MATERIALI: Pattino in polietilene o PA + additivo autolubrificante; bulloneria in acciaio inox AISI 304. CARATTERISTICHE: Da utilizzare alle estremità delle guide laterali (Part.T07, Q74, T26, Q77, T56), per favorire l'arrivo dei prodotti. La versione con additivo autolubrificante garantisce la massima scorrevolezza del prodotto. Fornito completo di bulloneria.