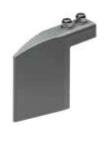

## Separation block for roller side guide (double type) - Part. **T42**Pattino per guida laterale doppia (due vie) - Part. **T42**

| Type/Tipo | Code/Codice | Material/ <i>Materiale</i>     |   |
|-----------|-------------|--------------------------------|---|
| T42       | CP000497    | polyethylene/polietilene       |   |
| T42A      | CPC00497    | PA + auto-lubricant additive   | ~ |
| 142A      |             | PA + additivo autolubrificante |   |

MATERIALS: Separation block in polyethylene or in polyamide with auto-lubricating additive; bolts and nuts in stainless steel AISI 304. FEATURES: To be used at the end of the side guides (Part.T07, Q74, T26, Q77, T56), to help the arrival of the products. The version with auto-lubricating additive guarantees maximum smoothness of the product. Supplied complete with bolts and nuts.

MATERIALI: Pattino in polietilene o PA + additivo autolubrificante; bulloneria in acciaio inox AISI 304. CARATTERISTICHE: Da utilizzare alle estremità delle guide laterali (Part.T07, Q74, T26, Q77, T56), per favorire l'arrivo dei prodotti. La versione con additivo autolubrificante garantisce la massima scorrevolezza del prodotto. Fornito completo di bulloneria.