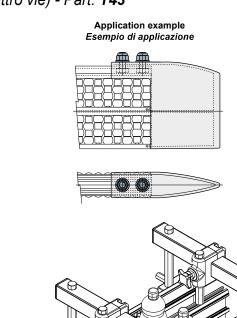

Suitable for applications which require maximum smoothness. Indicato per applicazioni che richiedono la massima scorrevolezza.