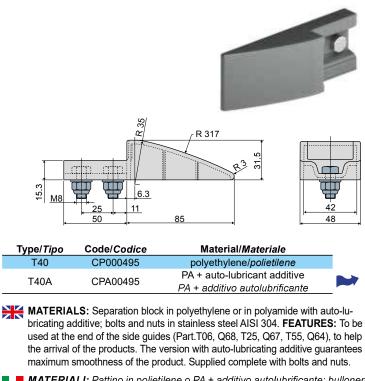

## Separation block for roller side guide (single type) - Part. T40 Pattino per guida laterale (una via) - Part. T40

TECNIDEA CIDUE

MATERIALI: Pattino in polietilene o PA + additivo autolubrificante; bulloneria in acciaio inox AISI 304. CARATTERISTICHE: Da utilizzare alle estremità delle guide laterali (Part. T06, Q68, T25, Q67, T55, Q64), per favorire l'arrivo dei prodotti. La versione con additivo autolubrificante garantisce la massima scorrevolezza del prodotto. Fornito completo di bulloneria.

| Type/ <i>Tipo</i> | Code/Codice | Material/ <i>Materiale</i>                                     |  |
|-------------------|-------------|----------------------------------------------------------------|--|
| T41               | CP000496    | polyethylene/ <i>polietilene</i>                               |  |
| T41A              | CPA00496    | PA + auto-lubricant additive<br>PA + additivo autolubrificante |  |