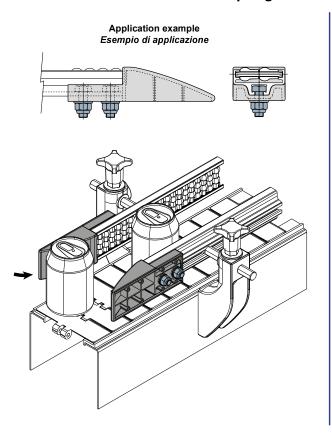

## Separation block for roller side guide (single type) - Part. T40 Pattino per guida laterale (una via) - Part. T40

TECNIDEA CIDUE

MATERIALI: Pattino in polietilene o PA + additivo autolubrificante; bulloneria in acciaio inox AISI 304. CARATTERISTICHE: Da utilizzare alle estremità delle guide laterali (Part. T06, Q68, T25, Q67, T55, Q64), per favorire l'arrivo dei prodotti. La versione con additivo autolubrificante garantisce la massima scorrevolezza del prodotto. Fornito completo di bulloneria.