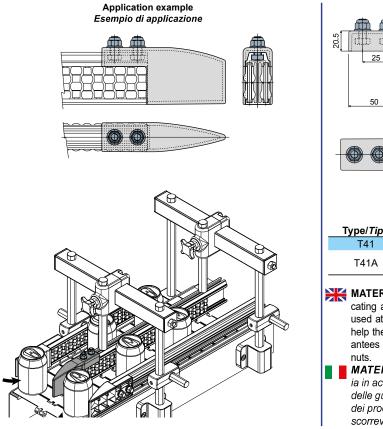

Separation block for roller central guide (double type) - Part. T41 Pattino per guida centrale (due vie) - Part. T41

Suitable for applications which require maximum smoothness. Indicato per applicazioni che richiedono la massima scorrevolezza.

MATERIALS: Separation block in polyethylene or in polyamide with auto-lubricating additive; bolts and nuts in stainless steel AISI 304. FEATURES: To be used at the end of the central guides (Part.T08, Q75, T27, Q78, T57, Q80), to help the arrival of the products. The version with auto-lubricating additive guarantees maximum smoothness of the product. Supplied complete with bolts and

MATERIALI: Pattino in polietilene o PA + additivo autolubrificante; bulloneria in acciaio inox AISI 304. CARATTERISTICHE: Da utilizzare alle estremità delle guide centrali (Part. T08, Q75, T27, Q78, T57, Q80), per favorire l'arrivo dei prodotti. La versione con additivo autolubrificante garantisce la massima scorrevolezza del prodotto. Fornito completo di bulloneria.