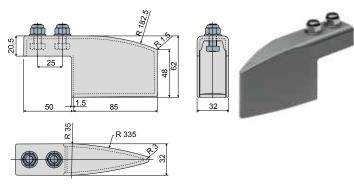

Separation block for roller central guide (double type) - Part. T41 Pattino per guida centrale (due vie) - Part. T41

Suitable for applications which require maximum smoothness. Indicato per applicazioni che richiedono la massima scorrevolezza.

MATERIALS: Separation block in polyethylene or in polyamide with auto-lubricating additive; bolts and nuts in stainless steel AISI 304. FEATURES: To be used at the end of the central guides (Part.T08, Q75, T27, Q78, T57, Q80), to help the arrival of the products. The version with auto-lubricating additive guarantees maximum smoothness of the product. Supplied complete with bolts and

MATERIALI: Pattino in polietilene o PA + additivo autolubrificante; bulloneria in acciaio inox AISI 304. CARATTERISTICHE: Da utilizzare alle estremità delle guide centrali (Part. T08, Q75, T27, Q78, T57, Q80), per favorire l'arrivo dei prodotti. La versione con additivo autolubrificante garantisce la massima scorrevolezza del prodotto. Fornito completo di bulloneria.