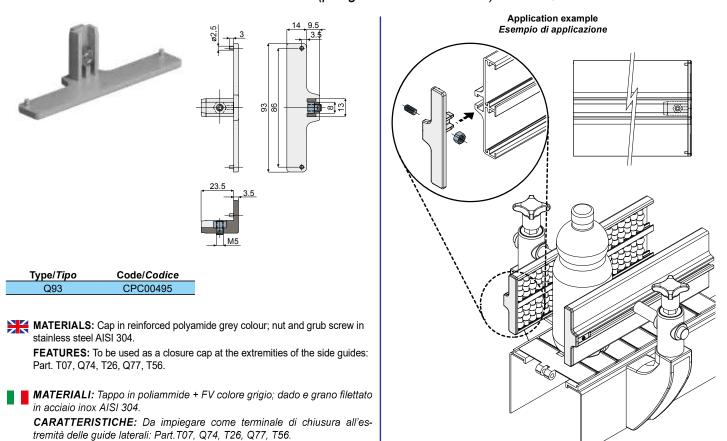

## TECNIDEA CIDUE S.r.1. PRODUCT GUIDES AND ACCESSORIES

Closing cap (for side guides, double type) - Part. Q93 Terminale di chiusura (per guida laterale due vie) - Part. Q93

| Code/Codice |
|-------------|
| CPC00496    |
|             |

MATERIALS: Cap in reinforced polyamide grey colour; nut and grub screw in stainless steel AISI 304.

**FEATURES:** To be used as a closure cap at the extremities of the central guides: Part. T19, Q76, T28, Q79, T58.

MATERIALI: Tappo in poliammide + FV colore grigio; dado e grano filettato in acciaio inox AISI 304.

**CARATTERISTICHE:** Da impiegare come terminale di chiusura all'estremità delle guide laterali: Part.T19, Q76, T28, Q79, T58.