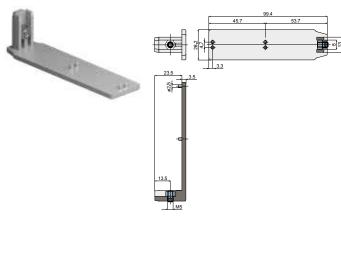

## TECNIDEA CIDUE S.r.1. PRODUCT GUIDES AND ACCESSORIES

Closing cap (for side guides, double type) - Part. Q93 Terminale di chiusura (per guida laterale due vie) - Part. Q93

| Code/Codice |
|-------------|
| CPC00496    |
|             |

MATERIALS: Cap in reinforced polyamide grey colour; nut and grub screw in stainless steel AISI 304.

**FEATURES:** To be used as a closure cap at the extremities of the central guides: Part. T19, Q76, T28, Q79, T58.

MATERIALI: Tappo in poliammide + FV colore grigio; dado e grano filettato in acciaio inox AISI 304.

**CARATTERISTICHE:** Da impiegare come terminale di chiusura all'estremità delle guide laterali: Part.T19, Q76, T28, Q79, T58.