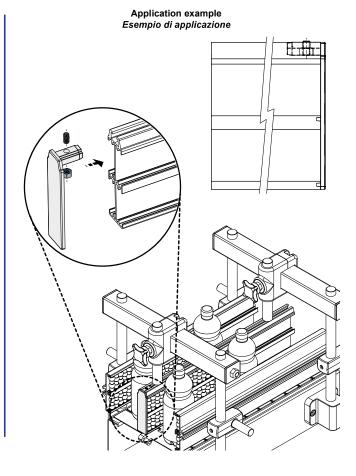

## TECNIDEA CIDUE S.r.1. PRODUCT GUIDES AND ACCESSORIES

Closing cap (for side guides, double type) - Part. Q93 Terminale di chiusura (per guida laterale due vie) - Part. Q93

| Code/Codice |
|-------------|
| CPC00496    |
|             |

MATERIALS: Cap in reinforced polyamide grey colour; nut and grub screw in stainless steel AISI 304.

**FEATURES:** To be used as a closure cap at the extremities of the central guides: Part. T19, Q76, T28, Q79, T58.

MATERIALI: Tappo in poliammide + FV colore grigio; dado e grano filettato in acciaio inox AISI 304.

**CARATTERISTICHE:** Da impiegare come terminale di chiusura all'estremità delle guide laterali: Part.T19, Q76, T28, Q79, T58.