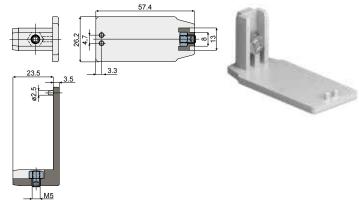

## Closing cap (for central guide, double type) - Part. Q81 Terminale di chiusura (per guida centrale due vie) - Part. Q81

| Type/ <i>Tipo</i> | Code/Codice |
|-------------------|-------------|
| Q81               | CPC00494    |

MATERIALS: Cap in reinforced polyamide grey colour; nut and grub screw in stainless steel AISI 304.

**FEATURES:** To be used as a closure cap at the extremities of the central guides: Part. T08, Q75, T27, Q78, T57, Q80.

MATERIALI: Tappo in poliammide + FV colore grigio; dado e grano filettato in acciaio inox AISI 304.

CARATTERISTICHE: Da impiegare come terminale di chiusura all'estremità delle guide centrali: Part. T08, Q75, T27, Q78, T57, Q80.