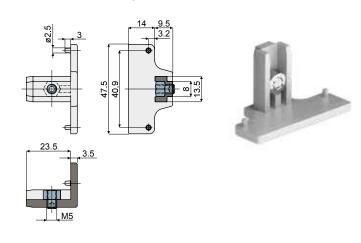

## Closing cap (for side guides, single type) - Part. Q15 Terminale di chiusura (per guida laterale una via) - Part. Q15

| Type/ <i>Tipo</i> | Code/Codice |
|-------------------|-------------|
| Q15               | CPC00493    |
|                   |             |

MATERIALS: Cap in reinforced polyamide grey colour; nut and grub screw in stainless steel AISI 304.

**FEATURES:** To be used as a closure cap at the extremities of the side guides: Part. T06, Q68, T25, Q67, T55, Q64.

**MATERIALI:** Tappo in poliammide + FV colore grigio; dado e grano filettato in acciaio inox AISI 304.

CARATTERISTICHE: Da impiegare come terminale di chiusura all'estremità delle guide laterali: Part. T06, Q68, T25, Q67, T55, Q64.