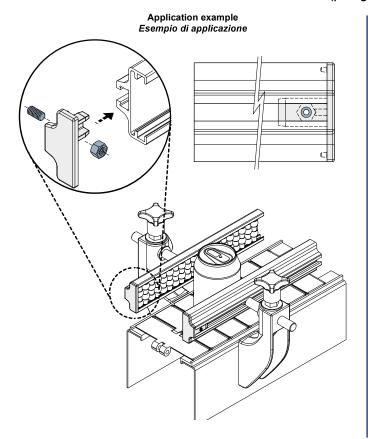

## Closing cap (for side guides, single type) - Part. Q15 Terminale di chiusura (per guida laterale una via) - Part. Q15

| Type/ <i>Tipo</i> | Code/Codice |
|-------------------|-------------|
| Q15               | CPC00493    |
|                   |             |

MATERIALS: Cap in reinforced polyamide grey colour; nut and grub screw in stainless steel AISI 304.

**FEATURES:** To be used as a closure cap at the extremities of the side guides: Part. T06, Q68, T25, Q67, T55, Q64.

**MATERIALI:** Tappo in poliammide + FV colore grigio; dado e grano filettato in acciaio inox AISI 304.

CARATTERISTICHE: Da impiegare come terminale di chiusura all'estremità delle guide laterali: Part. T06, Q68, T25, Q67, T55, Q64.