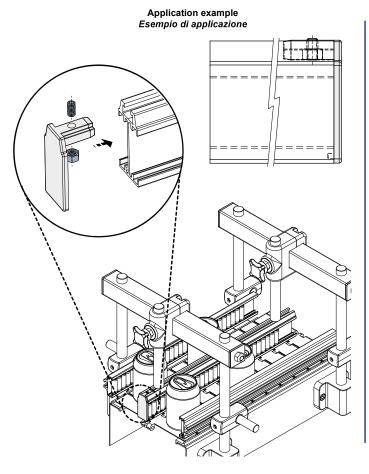

## Closing cap (for central guide, double type) - Part. Q81 Terminale di chiusura (per guida centrale due vie) - Part. Q81

| Type/ <i>Tipo</i> | Code/Codice |
|-------------------|-------------|
| Q81               | CPC00494    |

MATERIALS: Cap in reinforced polyamide grey colour; nut and grub screw in stainless steel AISI 304.

**FEATURES:** To be used as a closure cap at the extremities of the central guides: Part. T08, Q75, T27, Q78, T57, Q80.

MATERIALI: Tappo in poliammide + FV colore grigio; dado e grano filettato in acciaio inox AISI 304.

CARATTERISTICHE: Da impiegare come terminale di chiusura all'estremità delle guide centrali: Part. T08, Q75, T27, Q78, T57, Q80.