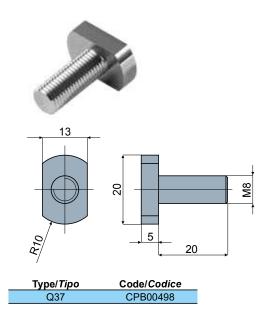

## Screw with shaped head (hammer head) - Part. Q37 Vite con testa sagomata (a martello) - Part. Q37

MATERIALS: Screw in zinc-plated steel.

**FEATURES:** To be used with guides Part. T06, T07, T08, T19, Q68, Q74, Q75, Q76, T25, T26, T27, T28, Q67, Q77, Q78, Q79, T55, T56, T57, T58, Q64, Q80, T20, T21, T22, T23, T81, T84.

MATERIALI: Vite in acciaio zincato.

**CARATTERISTICHE:** Da utilizzare nelle guide Part. T06, T07, T08, T19, Q68, Q74, Q75, Q76, T25, T26, T27, T28, Q67, Q77, Q78, Q79, T55, T56, T57, T58, Q64, Q80, T20, T21, T22, T23, T81, T84.