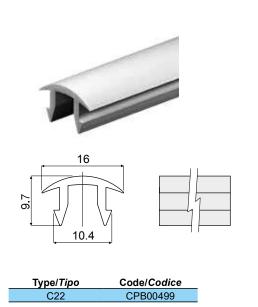

## Slot closing profile - Part. C22 Profilo di chiusura cava - Part. C22

MATERIALS: Profile made of soft PVC grey colour.

**FEATURES:** To be used with guides Part.T06, T07, T08, T19, Q68, Q74, Q75, Q76, T25, T26, T27, T28, Q67, Q77, Q78, Q79, T55, T56, T57, T58, Q64, Q80, T20, T21, T22, T23, T81, T84. Pressure mounting.

MATERIALI: Profilo di chiusura cava in PVC morbido colore grigio.

CARATTERISTICHE: Da utilizzare con i Part.T06, T07, T08, T19, Q68, Q74, Q75, Q76, T25, T26, T27, T28, Q67, Q77, Q78, Q79, T55, T56, T57, T58, Q64, Q80, T20, T21, T22, T23, T81, T84. Montaggio a pressione.