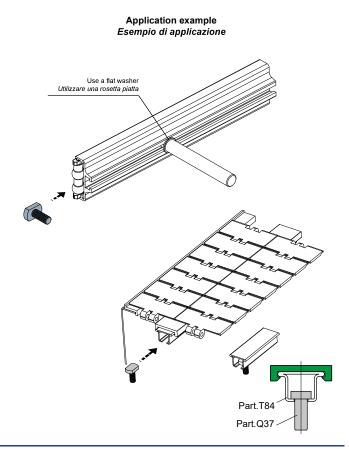

## Screw with shaped head (hammer head) - Part. Q37 Vite con testa sagomata (a martello) - Part. Q37

MATERIALS: Screw in zinc-plated steel.

**FEATURES:** To be used with guides Part. T06, T07, T08, T19, Q68, Q74, Q75, Q76, T25, T26, T27, T28, Q67, Q77, Q78, Q79, T55, T56, T57, T58, Q64, Q80, T20, T21, T22, T23, T81, T84.

MATERIALI: Vite in acciaio zincato.

**CARATTERISTICHE:** Da utilizzare nelle guide Part. T06, T07, T08, T19, Q68, Q74, Q75, Q76, T25, T26, T27, T28, Q67, Q77, Q78, Q79, T55, T56, T57, T58, Q64, Q80, T20, T21, T22, T23, T81, T84.