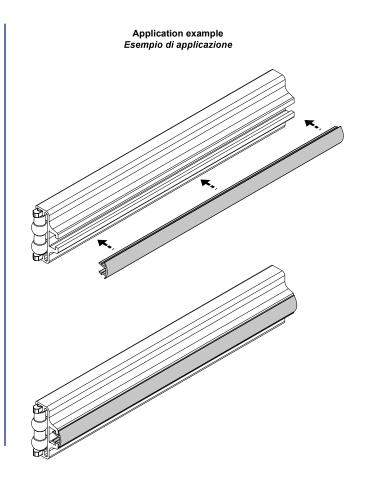

## Slot closing profile - Part. C22 Profilo di chiusura cava - Part. C22

MATERIALS: Profile made of soft PVC grey colour.

**FEATURES:** To be used with guides Part.T06, T07, T08, T19, Q68, Q74, Q75, Q76, T25, T26, T27, T28, Q67, Q77, Q78, Q79, T55, T56, T57, T58, Q64, Q80, T20, T21, T22, T23, T81, T84. Pressure mounting.

MATERIALI: Profilo di chiusura cava in PVC morbido colore grigio.

CARATTERISTICHE: Da utilizzare con i Part.T06, T07, T08, T19, Q68, Q74, Q75, Q76, T25, T26, T27, T28, Q67, Q77, Q78, Q79, T55, T56, T57, T58, Q64, Q80, T20, T21, T22, T23, T81, T84. Montaggio a pressione.