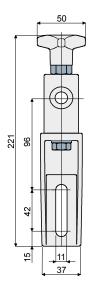

## Guide rail bracket (with adjustable head) - Part. D79 Supporto portaguide (con testina tipo orientabile tipo alto) - Part. D79

| Type/ <i>Tipo</i> | Code/Codice | Bore for pin of<br>Foro per perno da<br>(mm) |
|-------------------|-------------|----------------------------------------------|
| D79A              | CP000108    | 12                                           |
| D79B              | CP000109    | 14                                           |
| D79C              | CP000110    | 16                                           |

MATERIALS: Bracket and knob made of reinforced polyamide black colour; hexagonal insert made of nickel plated brass; eyebolt, nut and washer made of stainless steel AISI 304.

FEATURES: Max tightening torque 4 Kg·m.

MATERIALI: Supporto e volantino in poliammide rinforzata colore nero; inserto esagonale in ottone nichelato; tirante ad occhio, dado e rosetta in acciaio inox AISI 304.

CARATTERISTICHE: Coppia massima di serraggio 4 Kg·m.