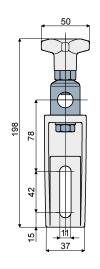

## Guide rail bracket (with adjustable head) - Part. D79 Supporto portaguide (con testina tipo orientabile tipo alto) - Part. D79

| Type/ <i>Tipo</i> | Code/Codice | Bore for pin of<br>Foro per perno da<br>(mm) |
|-------------------|-------------|----------------------------------------------|
| D79A              | CP000108    | 12                                           |
| D79B              | CP000109    | 14                                           |
| D79C              | CP000110    | 16                                           |

MATERIALS: Bracket and knob made of reinforced polyamide black colour; hexagonal insert made of nickel plated brass; eyebolt, nut and washer made of stainless steel AISI 304.

FEATURES: Max tightening torque 4 Kg·m.

MATERIALI: Supporto e volantino in poliammide rinforzata colore nero; inserto esagonale in ottone nichelato; tirante ad occhio, dado e rosetta in acciaio inox AISI 304.

CARATTERISTICHE: Coppia massima di serraggio 4 Kg·m.