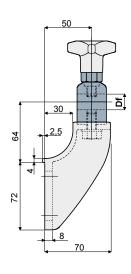

## Guide rail bracket (with metal adjustable head) - Part. DX16 Supporto portaguide (con testina orientabile in metallo) - Part. DX16

sostegno raccoglitore

|                   |             | Df                |
|-------------------|-------------|-------------------|
| Type/ <i>Tipo</i> | Code/Codice | Bore for pin of   |
|                   |             | Foro per perno da |
|                   |             | (mm)              |
| DX16              | CP000130    | 14 - 16           |

MATERIALS: Bracket and knob made out of reinforced polyamide black colour; head made out of stainless steel AISI 304; hexagonal insert made out of nickel plated brass; screw and washer made out of stainless steel AISI 304.

FFATURES: Possibility to use pins with diameter 14 and 16 mm. Max tight-

**FEATURES:** Possibility to use pins with diameter 14 and 16 mm. Max tightening torque 4 Kg·m.

MATERIALI: Supporto e volantino in poliammide rinforzata colore nero; testina in acciaio inox AISI 304; inserto esagonale in ottone nichelato; vite e rosetta in acciaio inox AISI 304.

**CARATTERISTICHE:** Possibilità di utilizzare perni di diametro 14 e 16 mm. Coppia massima di serraggio 4 Kg·m.