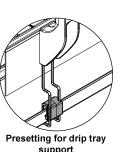

## Guide rail bracket (with metal adjustable head) - Part. DX16 Supporto portaguide (con testina orientabile in metallo) - Part. DX16

sostegno raccoglitore

|                   |             | Df                |
|-------------------|-------------|-------------------|
| Type/ <i>Tipo</i> | Code/Codice | Bore for pin of   |
|                   |             | Foro per perno da |
|                   |             | (mm)              |
| DX16              | CP000130    | 14 - 16           |