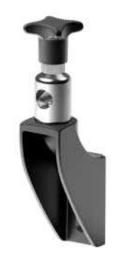

## Guide rail bracket (with metal adjustable head) - Part. DX16 Supporto portaguide (con testina orientabile in metallo) - Part. DX16

sostegno raccoglitore

|                   |             | Df                |
|-------------------|-------------|-------------------|
| Type/ <i>Tipo</i> | Code/Codice | Bore for pin of   |
|                   |             | Foro per perno da |
|                   |             | (mm)              |
| DX16              | CP000130    | 14 - 16           |

MATERIALS: Bracket and knob made out of reinforced polyamide black colour; head made out of stainless steel AISI 304; hexagonal insert made out of nickel plated brass; screw and washer made out of stainless steel AISI 304.

FFATURES: Possibility to use pins with diameter 14 and 16 mm. Max tight-

**FEATURES:** Possibility to use pins with diameter 14 and 16 mm. Max tightening torque 4 Kg·m.

MATERIALI: Supporto e volantino in poliammide rinforzata colore nero; testina in acciaio inox AISI 304; inserto esagonale in ottone nichelato; vite e rosetta in acciaio inox AISI 304.

**CARATTERISTICHE:** Possibilità di utilizzare perni di diametro 14 e 16 mm. Coppia massima di serraggio 4 Kg·m.