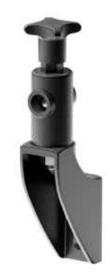

## Guide rail bracket (with adjustable head) - Part. D79 Supporto portaguide (con testina tipo orientabile tipo alto) - Part. D79

| Type/ <i>Tipo</i> | Code/Codice | Bore for pin of<br>Foro per perno da<br>(mm) |
|-------------------|-------------|----------------------------------------------|
| D79A              | CP000108    | 12                                           |
| D79B              | CP000109    | 14                                           |
| D79C              | CP000110    | 16                                           |

MATERIALS: Bracket and knob made of reinforced polyamide black colour; hexagonal insert made of nickel plated brass; eyebolt, nut and washer made of stainless steel AISI 304.

FEATURES: Max tightening torque 4 Kg·m.

MATERIALI: Supporto e volantino in poliammide rinforzata colore nero; inserto esagonale in ottone nichelato; tirante ad occhio, dado e rosetta in acciaio inox AISI 304.

CARATTERISTICHE: Coppia massima di serraggio 4 Kg·m.