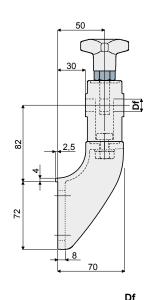

## Guide rail bracket (with metal adjustable head) - Part. DX16 Supporto portaguide (con testina orientabile in metallo) - Part. DX16

sostegno raccoglitore

|                   |             | Df                |
|-------------------|-------------|-------------------|
| Type/ <i>Tipo</i> | Code/Codice | Bore for pin of   |
|                   |             | Foro per perno da |
|                   |             | (mm)              |
| DX16              | CP000130    | 14 - 16           |

MATERIALS: Bracket and knob made out of reinforced polyamide black colour; head made out of stainless steel AISI 304; hexagonal insert made out of nickel plated brass; screw and washer made out of stainless steel AISI 304.

FFATURES: Possibility to use pins with diameter 14 and 16 mm. Max tight-

**FEATURES:** Possibility to use pins with diameter 14 and 16 mm. Max tightening torque 4 Kg·m.

MATERIALI: Supporto e volantino in poliammide rinforzata colore nero; testina in acciaio inox AISI 304; inserto esagonale in ottone nichelato; vite e rosetta in acciaio inox AISI 304.

**CARATTERISTICHE:** Possibilità di utilizzare perni di diametro 14 e 16 mm. Coppia massima di serraggio 4 Kg·m.