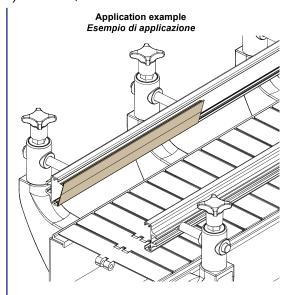

Application example

Suitable for applications which require maximum smoothness

Indicato per applicazioni che richiedono la massi-

ma scorrevolėzza

Suitable for use with bundles covered with shrink wrapped polyethylene film. Indicato per l'utilizzo con fardelli rivestiti in film di polietilene termoretraibile.

Suitable for high temperatures applications. Indicato per applicazioni ad alte temperature