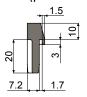

## Connecting element (for Part. Q64, Q80) - Part. Q66 Giunzione intermedia (per Part. Q64, Q80) - Part. Q66

MATERIALS: Connecting element in grey colour polyamide and auto-lubricating additive. FEATURES: To be used as a connecting element between the guides: Part.Q64, Q80. The self-lubricating additive guarantees maximum smoothness of the product.

MATERIALI: Giunzione in PA + additivo autolubrificante colore grigio. CARATTERISTICHE: Da impiegare come elemento di raccordo all'estremità delle guide Part.Q64, Q80. L'additivo autolubrificante garantisce la massima scorrevolezza del prodotto.