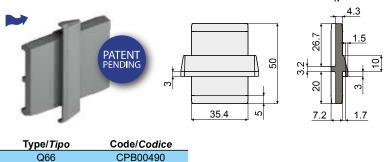

## Connecting element (for Part. Q64, Q80) - Part. Q66 Giunzione intermedia (per Part. Q64, Q80) - Part. Q66

MATERIALS: Connecting element in grey colour polyamide and auto-lubricating additive. FEATURES: To be used as a connecting element between the guides: Part.Q64, Q80. The self-lubricating additive guarantees maximum smoothness of the product.

MATERIALI: Giunzione in PA + additivo autolubrificante colore grigio. CARATTERISTICHE: Da impiegare come elemento di raccordo all'estremità delle guide Part.Q64, Q80. L'additivo autolubrificante garantisce la massima scorrevolezza del prodotto.