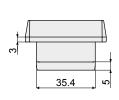

## Connecting element (for Part. Q64, Q80) - Part. Q65 Giunzione intermedia (per Part. Q64, Q80) - Part. Q65

Type/*Tip*o Code/Codice CPB00491

MATERIALS: Cap in grey colour polyamide and auto-lubricating additive. FEATURES: To be used as a closure cap at the extremities of the guides: Part.Q64, Q80. The self-lubricating additive guarantees maximum smoothness of the product.

**MATERIALI:** Terminale in PA + additivo autolubrificante colore grigio. **CARATTERISTICHE:** Da impiegare come terminale di chiusura all'estremità delle guide Part. Q64, Q80. L'additivo autolubrificante garantisce la massima scorrevolezza del prodotto.