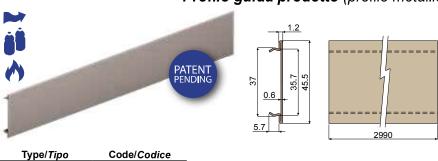

## Guide profile (metallic profile) - Part. Q82 Profilo guida prodotto (profilo metallico) - Part. Q82

MATERIALS: Guide profile in stainless steel AISI 304 covered with peek. FEATURES: Suitable for use with bundles covered with shrink-wrapped polyethylene film. The coating with peek guarantees maximum smoothness of the product. Suitable for high temperatures applications. Peek covering thickness: min. 40 µ, max 50 μ. Supplied in bars of 2.99 meters length. Snap-on assembly on profiles: Part T20, T22,

MATERIALI: Guida in acciaio inox AISI 304 con rivestimento in peek. CARATTERISTICHE: Indicato per l'utilizzo con fardelli rivestiti in film di polietilene termoretraibile. Il rivestimento in peek garantisce la massima scorrevolezza del prodotto. Indicato per applicazioni ad alte temperature. Spessore del rivestimento: min. 40 μ, max 50 μ. Fornito in barre da 2990 mm. Montaggio a scatto sui profili Part. T20, T22.