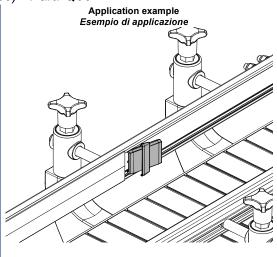

Application example

Suitable for applications which require maximum smoothness

Indicato per applicazioni che richiedono la massi-

ma scorrevolėzza

Suitable for use with bundles covered with shrink wrapped polyethylene film. Indicato per l'utilizzo con fardelli rivestiti in film di polietilene termoretraibile.

Suitable for high temperatures applications. Indicato per applicazioni ad alte temperature