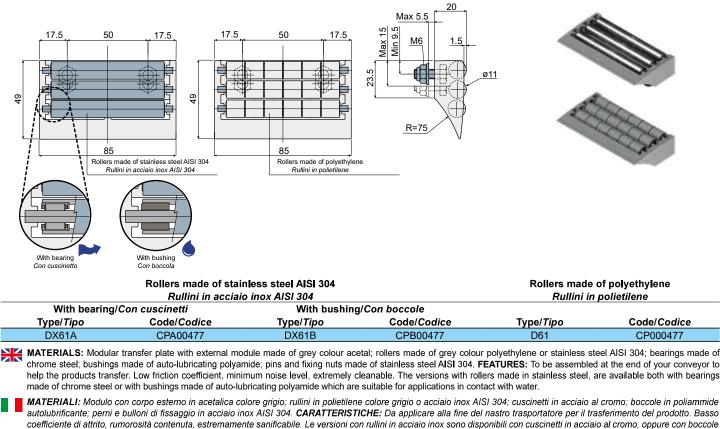

## Modular transfer plates with lip (width 85 mm 3 rows of rollers) - Part. D61 and DX61 Modulo di trasferimento con penna (larghezza 85 mm 3 file di rullini) - Part. D61 e DX61

in poliammide autolubrificante per applicazioni a contatto con l'acqua. Modular transfer plates with lip (width 85 mm 2 rows of rollers) - Part. D62 and DX62 Modulo di trasferimento con penna (larghezza 85 mm 2 file di rullini) - Part. D62 e DX62