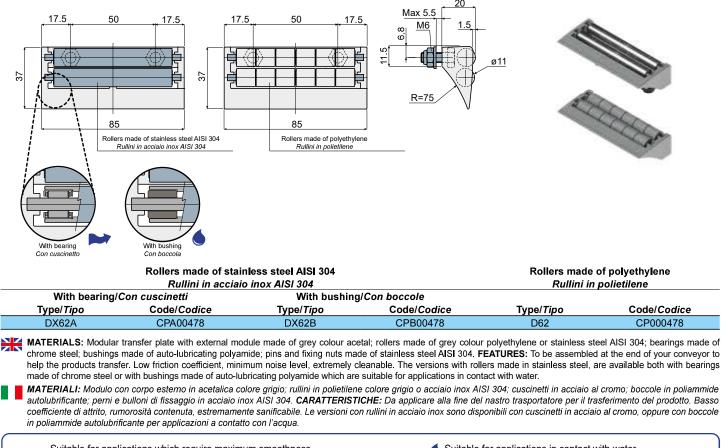

## Modular transfer plates with lip (width 85 mm 3 rows of rollers) - Part. D61 and DX61 Modulo di trasferimento con penna (larghezza 85 mm 3 file di rullini) - Part. D61 e DX61

in poliammide autolubrificante per applicazioni a contatto con l'acqua. Modular transfer plates with lip (width 85 mm 2 rows of rollers) - Part. D62 and DX62 Modulo di trasferimento con penna (larghezza 85 mm 2 file di rullini) - Part. D62 e DX62

Suitable for applications which require maximum smoothness. Suitable for applications in contact with water. Indicato per applicazioni a contatto con acqua. Indicato per applicazioni che richiedono la massima scorrevolezza.