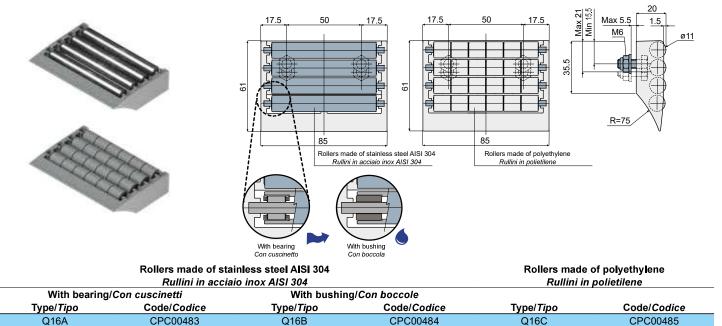

Modular transfer plates with lip (width 85 mm 4 rows of rollers) - Part. Q16 Modulo di trasferimento con penna (larghezza 85 mm 4 file di rullini) - Part. Q16

MATERIALS: Modular transfer plate with external module made of grey colour acetal; rollers made of grey colour polyethylene or stainless steel AISI 304; bearings made of chrome steel; bushings made of auto-lubricating polyamide; pins and fixing nuts made of stainless steel AISI 304. FEATURES: To be assembled at the end of your conveyor to help the products transfer. Low friction coefficient, minimum noise level, extremely cleanable. The versions with rollers made in stainless steel, are available both with bearings made of chrome steel or with bushings made of auto-lubricating polyamide which are suitable for applications in contact with water.

MATERIALI: Modulo con corpo esterno in acetalica colore grigio; rullini in polietilene colore grigio o acciaio inox AISI 304; cuscinetti in acciaio al cromo; boccole in poliammide autolubrificante; perni e bulloni di fissaggio in acciaio inox AISI 304. CARATTERISTICHE: Da applicare alla fine del nastro trasportatore per il trasferimento del prodotto. Basso coefficiente di attrito, rumorosità contenuta, estremamente sanificabile. Le versioni con rullini in acciaio inox sono disponibili con cuscinetti in acciaio al cromo, oppure con boccole in poliammide autolubrificante per applicazioni a contatto con l'acqua.