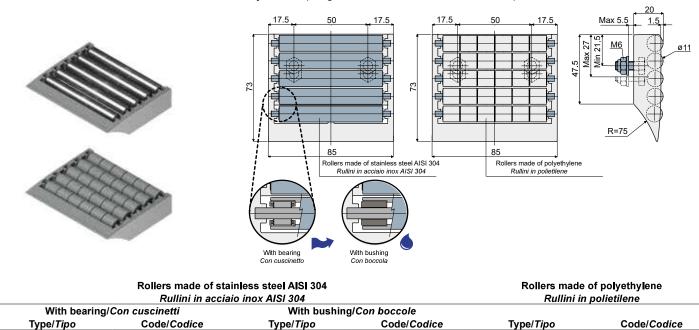

**DX60A** 

CPA00455

CP000476

Modular transfer plates with lip (width 85 mm 5 rows of rollers) - Part. D60 and DX60 Modulo di trasferimento con penna (larghezza 85 mm 5 file di rullini) - Part. D60 e DX60

MATERIALS: Modular transfer plate with external module made of grey colour acetal; rollers made of grey colour polyethylene or stainless steel AISI 304; bearings made of chrome steel; bushings made of auto-lubricating polyamide; pins and fixing nuts made of stainless steel AISI 304. FEATURES: To be assembled at the end of your conveyor to help the products transfer. Low friction coefficient, minimum noise level, extremely cleanable. The versions with rollers made in stainless steel, are available both with bearings made of chrome steel or with bushings made of auto-lubricating polyamide which are suitable for applications in contact with water.

CPA00476

D60

DX60B

MATERIALI: Modulo con corpo esterno in acetalica colore grigio; rullini in polietilene colore grigio o acciaio inox AISI 304; cuscinetti in acciaio al cromo; boccole in poliammide autolubrificante; perni e bulloni di fissaggio in acciaio inox AISI 304. CARATTERISTICHE: Da applicare alla fine del nastro trasportatore per il trasferimento del prodotto. Basso coefficiente di attrito, rumorosità contenuta, estremamente sanificabile. Le versioni con rullini in acciaio inox sono disponibili con cuscinetti in acciaio al cromo, oppure con boccole in poliammide autolubrificante per applicazioni a contatto con l'acqua.