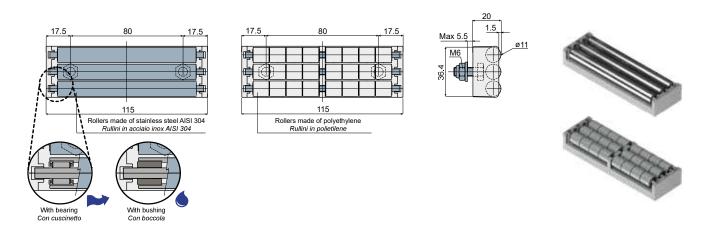

## Modular transfer plates without lip (width 115 mm 3 rows of rollers) - Part. Q30 Modulo di trasferimento senza penna (larghezza 115 mm 3 file di rullini) - Part. Q30

|  | Rollers made of stainless steel AISI 304<br>Rullini in acciaio inox AISI 304 |                             |                   |                          | Rollers made of polyethylene<br>Rullini in polietilene |             |
|--|------------------------------------------------------------------------------|-----------------------------|-------------------|--------------------------|--------------------------------------------------------|-------------|
|  |                                                                              |                             |                   |                          |                                                        |             |
|  | With bearing                                                                 | With bearing/Con cuscinetti |                   | With bushing/Con boccole |                                                        |             |
|  | Type/ <i>Tipo</i>                                                            | Code/Codice                 | Type/ <i>Tipo</i> | Code/Codice              | Type/ <i>Tipo</i>                                      | Code/Codice |
|  | Q30A                                                                         | CPC00477                    | Q30B              | CPC00478                 | Q30C                                                   | CPC00479    |

MATERIALS: Modular transfer plate with external module made of grey colour acetal; rollers made of grey colour polyethylene or stainless steel AISI 304; bearings made of chrome steel; bushings made of auto-lubricating polyamide; pins and fixing nuts made of stainless steel AISI 304. FEATURES: To be assembled at the end of your conveyor to help the products transfer. Low friction coefficient, minimum noise level, extremely cleanable. The versions with rollers made in stainless steel, are available both with bearings made of chrome steel or with bushings made of auto-lubricating polyamide which are suitable for applications in contact with water

MATERIALI: Modulo con corpo esterno in acetalica colore grigio; rullini in polietilene colore grigio o acciaio inox AISI 304; cuscinetti in acciaio al cromo; boccole in poliammide autolubrificante; perni e bulloni di fissaggio in acciaio inox AISI 304. CARATTERISTICHE: Da applicare alla fine del nastro trasportatore per il trasferimento del prodotto. Basso coefficiente di attrito, rumorosità contenuta, estremamente sanificabile. Le versioni con rullini in acciaio inox sono disponibili con cuscinetti in acciaio al cromo, oppure con boccole in poliammide autolubrificante per applicazioni a contatto con l'acqua.