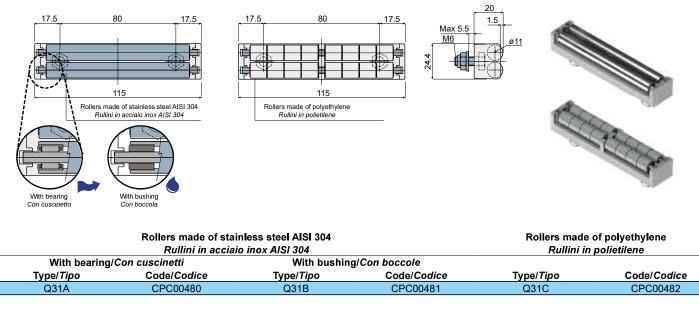

> Modular transfer plates without lip (width 115 mm 2 rows of rollers) - Part. Q31 Modulo di trasferimento senza penna (larghezza 115 mm 2 file di rullini) - Part. Q31

MATERIALS: Modular transfer plate with external module made of grey colour acetal; rollers made of grey colour polyethylene or stainless steel AISI 304; bearings made of chrome steel, bushings made of auto-lubricating polyamide; pins and fixing nuts made of stainless steel AISI 304. FEATURES: To be assembled at the end of your conveyor to help the products transfer. Low friction coefficient, minimum noise level, extremely cleanable. The versions with rollers made in stainless steel, are available both with bearings made of chrome steel or with bushings made of auto-lubricating polyamide which are suitable for applications in contact with water

MATERIALI: Modulo con corpo esterno in acetalica colore grigio; rullini in polietilene colore grigio o acciaio inox AISI 304; cuscinetti in acciaio al cromo; boccole in poliammide autolubrificante; perni e bulloni di fissaggio in acciaio inox AISI 304. CARATTERISTICHE: Da applicare alla fine del nastro trasportatore per il trasferimento del prodotto. Basso coefficiente di attrito, rumorosità contenuta, estremamente sanificabile. Le versioni con rullini in acciaio inox sono disponibili con cuscinetti in acciaio al cromo, oppure con boccole in poliammide autolubrificante per applicazioni a contatto con l'acqua.

Suitable for applications in contact with water. Indicato per applicazioni a contatto con acqua.