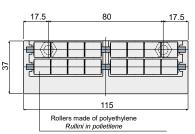

Rullini in acciaio inox AISI 304

Rollers made of polyethylene Rullini in polietilene

| With bearing/Con cuscinetti |             | With bushing/Con boccole |             |           |             |
|-----------------------------|-------------|--------------------------|-------------|-----------|-------------|
| Type/ <i>Tipo</i>           | Code/Codice | Type/ <i>Tipo</i>        | Code/Codice | Type/Tipo | Code/Codice |
| DX59A                       | CPA00462    | DX59B                    | CPA00475    | D59       | CP000475    |

MATERIALS: Modular transfer plate with external module made of grey colour acetal; rollers made of grey colour polyethylene or stainless steel AISI 304; bearings made of chrome steel; bushings made of auto-lubricating polyamide; pins and fixing nuts made of stainless steel AISI 304. FEATURES: To be assembled at the end of your conveyor to help the products transfer. Low friction coefficient, minimum noise level, extremely cleanable. The versions with rollers made in stainless steel, are available both with bearings made of chrome steel or with bushings made of auto-lubricating polyamide which are suitable for applications in contact with water.

MATERIALI: Modulo con corpo esterno in acetalica colore grigio; rullini in polietilene colore grigio o acciaio inox AISI 304; cuscinetti in acciaio al cromo; boccole in poliammide autolubrificante; perni e bulloni di fissaggio in acciaio inox AISI 304. CARATTERISTICHE: Da applicare alla fine del nastro trasportatore per il trasferimento del prodotto. Basso coefficiente di attrito, rumorosità contenuta, estremamente sanificabile. Le versioni con rullini in acciaio inox sono disponibili con cuscinetti in acciaio al cromo, oppure con boccole in poliammide autolubrificante per applicazioni a contatto con l'acqua