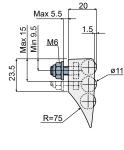

## MODULAR TRANSFER PLATES



Modular transfer plates with lip (width 115 mm 3 rows of rollers) - Part. D58 and DX58 Modulo di trasferimento con penna (larghezza 115 mm 3 file di rullini) - Part. D58 e DX58









Rollers made of stainless steel AISI 304 Rullini i<u>n acciaio inox AISI 304</u>

Rollers made of polyethylene Rullini in polietilene

With bearing/Con cuscinetti With bushing/Con boccole Type/Tipo Code/Codice Type/Tipo Code/Codice Type/Tipo Code/Codice DX58A CPA00464 DX58B CPA00474 D58 CP000474

MATERIALS: Modular transfer plate with external module made of grey colour acetal; rollers made of grey colour polyethylene or stainless steel AISI 304; bearings made of chrome steel; bushings made of auto-lubricating polyamide; pins and fixing nuts made of stainless steel AISI 304. FEATURES: To be assembled at the end of your conveyor to help the products transfer. Low friction coefficient, minimum noise level, extremely cleanable. The versions with rollers made in stainless steel, are availabl