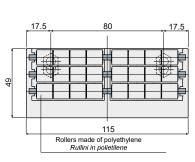

Rullini in acciaio inox AISI 304

Rollers made of polyethylene Rullini in polietilene

| With bearing/Con cuscinetti |             | With bushing/Con boccole |             |           |             |
|-----------------------------|-------------|--------------------------|-------------|-----------|-------------|
| Type/ <i>Tipo</i>           | Code/Codice | Type/ <i>Tipo</i>        | Code/Codice | Type/Tipo | Code/Codice |
| DX59A                       | CPA00462    | DX59B                    | CPA00475    | D59       | CP000475    |

MATERIALS: Modular transfer plate with external module made of grey colour acetal; rollers made of grey colour polyethylene or stainless steel AISI 304; bearings made of chrome steel; bushings made of auto-lubricating polyamide; pins and fixing nuts made of stainless steel AISI 304. FEATURES: To be assembled at the end of your conveyor to help the products transfer. Low friction coefficient, minimum noise level, extremely cleanable. The versions with rollers made in stainless steel, are available both with bearings made of chrome steel or with bushings made of auto-lubricating polyamide which are suitable for applications in contact with water.

MATERIALI: Modulo con corpo esterno in acetalica colore grigio; rullini in polietilene colore grigio o acciaio inox AISI 304; cuscinetti in acciaio al cromo; boccole in poliammide autolubrificante; perni e bulloni di fissaggio in acciaio inox AISI 304. CARATTERISTICHE: Da applicare alla fine del nastro trasportatore per il trasferimento del prodotto. Basso coefficiente di attrito, rumorosità contenuta, estremamente sanificabile. Le versioni con rullini in acciaio inox sono disponibili con cuscinetti in acciaio al cromo, oppure con boccole in poliammide autolubrificante per applicazioni a contatto con l'acqua