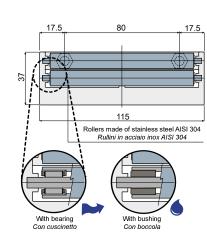

Rollers made of stainless steel AISI 304 Rullini i<u>n acciaio inox AISI 304</u>

Rollers made of polyethylene Rullini in polietilene

With bearing/Con cuscinetti With bushing/Con boccole Type/Tipo Code/Codice Type/Tipo Code/Codice Type/Tipo Code/Codice DX58A CPA00464 DX58B CPA00474 D58 CP000474

MATERIALS: Modular transfer plate with external module made of grey colour acetal; rollers made of grey colour polyethylene or stainless steel AISI 304; bearings made of chrome steel; bushings made of auto-lubricating polyamide; pins and fixing nuts made of stainless steel AISI 304. FEATURES: To be assembled at the end of your conveyor to help the products transfer. Low friction coefficient, minimum noise level, extremely cleanable. The versions with rollers made in stainless steel, are available both with bearings made of chrome steel or with bushings made of auto-lubricating polyamide which are suitable for applications in contact with water.

MATERIALI: Modulo con corpo esterno in acetalica colore grigio; rullini in polietilene colore grigio o acciaio inox AISI 304; cuscinetti in acciaio al cromo; boccole in poliammide autolubrificante, perni e bulloni di fissaggio in acciaio inox AISI 304. CARATTERISTICHE: Da applicare alla fine del nastro trasportatore per il trasferimento del prodotto. Basso coefficiente di attrito, rumorosità contenuta, estremamente sanificabile. Le versioni con rullini in acciaio inox sono disponibili con cuscinetti in acciaio al cromo, oppure con boccole in poliammide autolubrificante per applicazioni a contatto con l'acqua.