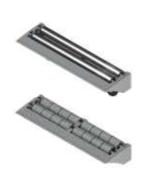

## MODULAR TRANSFER PLATES

Modular transfer plates with lip (width 115 mm 3 rows of rollers) - Part. D58 and DX58 Modulo di trasferimento con penna (larghezza 115 mm 3 file di rullini) - Part. D58 e DX58

MATERIALS: Modular transfer plate with external module made of grey colour acetal; rollers made of grey colour polyethylene or stainless steel AISI 304; bearings made of chrome steel; bushings made of auto-lubricating polyamide; pins and fixing nuts made of stainless steel AISI 304. FEATURES: To be assembled at the end of your conveyor to help the products transfer. Low friction coefficient, minimum noise level, extremely cleanable. The versions with rollers made in stainless steel, are available both with bearings made of chrome steel or with bushings made of auto-lubricating polyamide which are suitable for applications in contact with water.

MATERIALI: Modulo con corpo esterno in acetalica colore grigio; rullini in polietilene colore grigio o acciaio inox AISI 304; cuscinetti in acciaio al cromo; boccole in poliammide autolubrificante, perni e bulloni di fissaggio in acciaio inox AISI 304. CARATTERISTICHE: Da applicare alla fine del nastro trasportatore per il trasferimento del prodotto. Basso coefficiente di attrito, rumorosità contenuta, estremamente sanificabile. Le versioni con rullini in acciaio inox sono disponibili con cuscinetti in acciaio al cromo, oppure con boccole in poliammide autolubrificante per applicazioni a contatto con l'acqua.