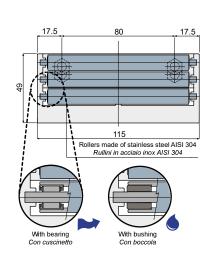

Rollers made of stainless steel AISI 304 Rullini i<u>n acciaio inox AISI 304</u>

Rollers made of polyethylene Rullini in polietilene

With bearing/Con cuscinetti With bushing/Con boccole Type/Tipo Code/Codice Type/Tipo Code/Codice Type/Tipo Code/Codice DX58A CPA00464 DX58B CPA00474 D58 CP000474

MATERIALS: Modular transfer plate with external module made of grey colour acetal; rollers made of grey colour polyethylene or stainless steel AISI 304; bearings made of chrome steel; bushings made of auto-lubricating polyamide; pins and fixing nuts made of stainless steel AISI 304. FEATURES: To be assembled at the end of your conveyor to help the products transfer. Low friction coefficient, minimum noise level, extremely cleanable. The versions with rollers made in stainless steel, are available both with bearings made of chrome steel or with bushings made of auto-lubricating polyamide which are suitable for applications in contact with water.

MATERIALI: Modulo con corpo esterno in acetalica colore grigio; rullini in polietilene colore grigio o acciaio inox AISI 304; cuscinetti in acciaio al cromo; boccole in poliammide autolubrificante, perni e bulloni di fissaggio in acciaio inox AISI 304. CARATTERISTICHE: Da applicare alla fine del nastro trasportatore per il trasferimento del prodotto. Basso coefficiente di attrito, rumorosità contenuta, estremamente sanificabile. Le versioni con rullini in acciaio inox sono disponibili con cuscinetti in acciaio al cromo, oppure con boccole in poliammide autolubrificante per applicazioni a contatto con l'acqua.