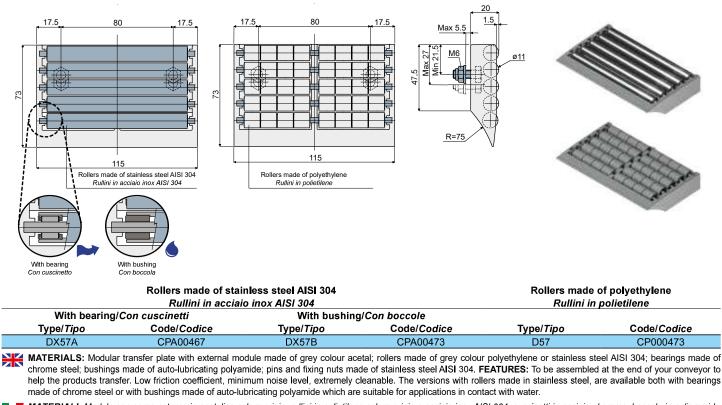

Modular transfer plates with lip (width 115 mm 5 rows of rollers) - Part. D57 and DX57 Modulo di trasferimento con penna (larghezza 115 mm 5 file di rullini) - Part. D57 e DX57

MATERIALI: Modulo con corpo esterno in acetalica colore grigio; rullini in polietilene colore grigio o acciaio inox AISI 304; cuscinetti in acciaio al cromo; boccole in poliammide autolubrificante; perni e bulloni di fissaggio in acciaio inox AISI 304. CARATTERISTICHE: Da applicare alla fine del nastro trasportatore per il trasferimento del prodotto. Basso coefficiente di attrito, rumorosità contenuta, estremamente sanificabile. Le versioni con rullini in acciaio inox sono disponibili con cuscinetti in acciaio al cromo, oppure con boccole in poliammide autolubrificante per applicazioni a contatto con l'acqua.