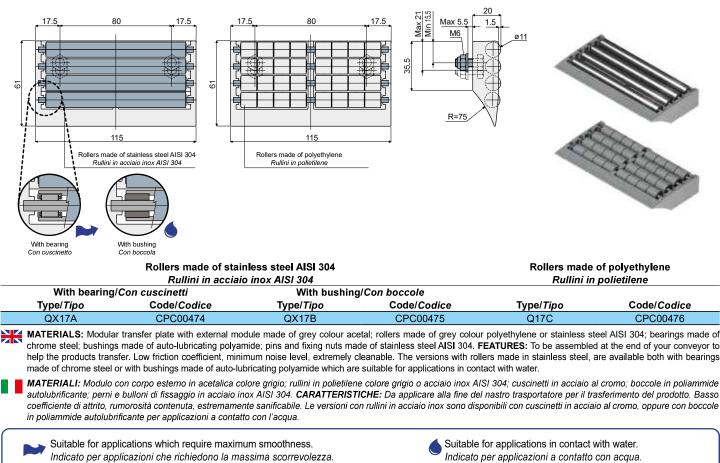

Modular transfer plates with lip (width 115 mm 4 rows of rollers) - Part. Q17 and QX17 Modulo di trasferimento con penna (larghezza 115 mm 4 file di rullini) - Part. Q17 e QX17