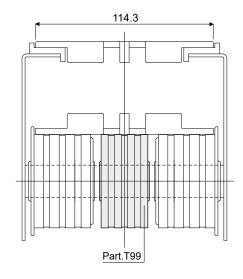

## Roller with rubber for chain return (without flange) - Part. **T99**Rullino gommato per ritorno catene (tipo senza flangia) - Part. **T99**

| Type<br><i>Tipo</i> | Code<br>Codice | Dit<br>Bore for pin of<br>Foro per perno da<br>(mm) |
|---------------------|----------------|-----------------------------------------------------|
| T99A                | CPA00423       | 12                                                  |
| T99B                | CPA00424       | 15                                                  |
| T99C                | CPA00425       | 16                                                  |
| T99D                | CPA00426       | 18                                                  |
| T99E                | CPA00427       | 20                                                  |