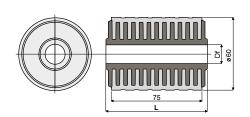

## Roller with rubber for chain return (without flange) - Part. D93 Rullino gommato per ritorno catene (tipo senza flangia) - Part. D93

| L = 82 mm           |                | L = 84 mm            |                | Df                                           |
|---------------------|----------------|----------------------|----------------|----------------------------------------------|
| Type<br><i>Tipo</i> | Code<br>Codice | Type<br><i>Tip</i> o | Code<br>Codice | Bore for pin of<br>Foro per perno da<br>(mm) |
| D93A                | CP000426       | D93G                 | CP000431       | 12                                           |
| D93B                | CP000427       | D93H                 | CP000432       | 15                                           |
| D93C                | CP000428       | D93 <b>I</b>         | CP000433       | 16                                           |
| D93D                | CP000429       | D93L                 | CP000434       | 18                                           |
| D93E                | CP000430       | D93M                 | CP000435       | 20                                           |
| D93N                | CPA00428       | D93P                 | CPA00430       | 25                                           |
| D93O                | CPA00429       | D93Q                 | CPA00431       | 30                                           |

MATERIALS: Internal part is made of polyamide black colour; external rubber is made of thermoplastic rubber grey colour 65 Shore.

**FEATURES:** This roller is completely closed, total lack of internal cavities to obtain the maximum level of cleanability and noiselessness during working operations.

MATERIALI: Rullino con anima interna in poliammide colore nero; gommatura esterna in gomma termoplastica colore grigio 65 shore.

CARATTERISTICHE: Struttura completamente chiusa caratterizzata dalla totale assenza di cavità interne al fine di ottenere la massima sanificabilità e silenziosità di funzionamento.