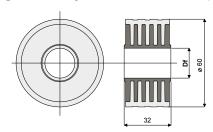

## Roller with rubber for chain return (without flange) - Part. **T99**Rullino gommato per ritorno catene (tipo senza flangia) - Part. **T99**

| Type<br><i>Tipo</i> | Code<br>Codice | Dit<br>Bore for pin of<br>Foro per perno da<br>(mm) |
|---------------------|----------------|-----------------------------------------------------|
| T99A                | CPA00423       | 12                                                  |
| T99B                | CPA00424       | 15                                                  |
| T99C                | CPA00425       | 16                                                  |
| T99D                | CPA00426       | 18                                                  |
| T99E                | CPA00427       | 20                                                  |

Application example Esempio di applicazione

MATERIALS: Internal part is made of polyamide black colour; external rubber is made of thermoplastic rubber grey colour 65 Shore.

**FEATURES:** This roller is completely closed, total lack of internal cavities to obtain the maximum level of cleanability and noiselessness during working operations.

MATERIALI: Rullino con anima interna in poliammide colore nero; gommatura esterna in gomma termoplastica colore grigio 65 shore.

CARATTERISTICHE: Struttura completamente chiusa caratterizzata dalla totale assenza di cavità interne al fine di ottenere la massima sanificabilità e silenziosità di funzionamento.