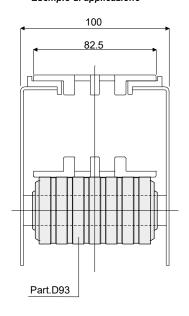

|
| D93O                | CPA00429       | D93Q                 | CPA00431       | 30                                           |

MATERIALS: Internal part is made of polyamide black colour; external rubber is made of thermoplastic rubber grey colour 65 Shore.

**FEATURES:** This roller is completely closed, total lack of internal cavities to obtain the maximum level of cleanability and noiselessness during working operations.

MATERIALI: Rullino con anima interna in poliammide colore nero; gommatura esterna in gomma termoplastica colore grigio 65 shore.

CARATTERISTICHE: Struttura completamente chiusa caratterizzata dalla totale assenza di cavità interne al fine di ottenere la massima sanificabilità e silenziosità di funzionamento.

## Application example Esempio di applicazione