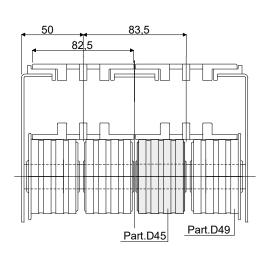

## Roller with rubber for chain return (without flange) - Part. **D45**Rullino gommato per ritorno catene (tipo senza flangia) - Part. **D45**

With bearings

**D49D** 

Application example Esempio di applicazione

43 Type of

bearings

| Type<br><i>Tipo</i> | Code<br>Codice | Bore for pin of<br>Foro per perno da<br>(mm) |
|---------------------|----------------|----------------------------------------------|
| D45E                | CPA00422       | 12                                           |
| D45A                | CP000422       | 15                                           |
| D45B                | CP000423       | 16                                           |
| D45C                | CP000424       | 18                                           |
| D45D                | CP000425       | 20                                           |