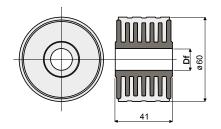

## Roller with rubber for chain return (without flange) - Part. **D45**Rullino gommato per ritorno catene (tipo senza flangia) - Part. **D45**

With bearings

**D49D** 

Application example Esempio di applicazione

43 Type of

bearings

| Type<br><i>Tipo</i> | Code<br>Codice | Bore for pin of<br>Foro per perno da<br>(mm) |
|---------------------|----------------|----------------------------------------------|
| D45E                | CPA00422       | 12                                           |
| D45A                | CP000422       | 15                                           |
| D45B                | CP000423       | 16                                           |
| D45C                | CP000424       | 18                                           |
| D45D                | CP000425       | 20                                           |