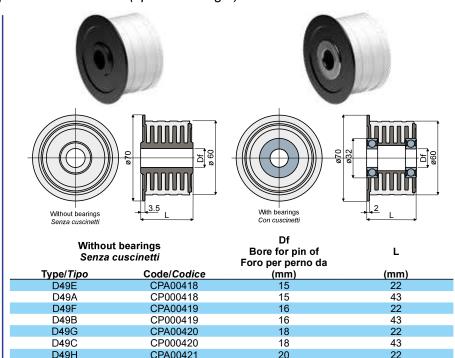

## Roller with rubber for chain return (with flange) - Part. **D49**Rullino gommato per ritorno catene (tipo con flangia) - Part. **D49**

Application example Esempio di applicazione

Con cuscinetti
Foro per perno da
Type/Tipo
Code/Codice
(mm)
(mm)
cuscinetti
D491
CPB00418
15
40.5
6002-ZZ

MATERIALS: Internal part is made of polyamide black colour; external rubber is made of thermoplastic rubber grey colour 65 Shore; bearing made of chrome steel. FEATURES: This roller is completely closed, total lack of internal cavities to obtain

Bore for pin of

CP000421

the maximum level of cleanability and noiselessness during working operations.

MATERIALI: Rullino con anima interna in poliammide colore nero; gommatura esterna in gomma termoplastica colore grigio 65 shore; cuscinetti in acciaio al cromo. CARATTERISTICHE: Struttura completamente chiusa caratterizzata dalla totale assenza di cavità interne al fine di ottenere la massima sanificabilità e silenziosità di funzionamento.