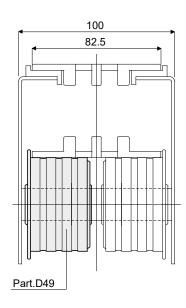

## Roller with rubber for chain return (with flange) - Part. **D49**Rullino gommato per ritorno catene (tipo con flangia) - Part. **D49**

Application example Esempio di applicazione

Con cuscinetti
Foro per perno da
Type/Tipo
Code/Codice
(mm)
(mm)
cuscinetti
D491
CPB00418
15
40.5
6002-ZZ