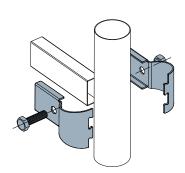

## Connection joint - Part. Q03 Giunto di collegamento - Part. Q03

Application example Esempio di applicazione

MATERIALS: Joint, screw and nut made of stainless steel AISI 304. FEATURES: Supplied complete with bolts and nuts.

MATERIALI: Giunto e bulloneria in acciaio inox AISI 304.
CARATTERISTICHE: Fornito completo di bulloneria.