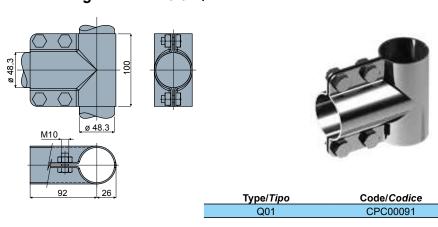

## Connection joint - Part. Q01 Giunto di collegamento - Part. Q01

Application example Esempio di applicazione

MATERIALS: Joint, screw and nut made of stainless steel AISI 304. FEATURES: Supplied complete with bolts and nuts.

MATERIALI: Giunto e bulloneria in acciaio inox AISI 304.
CARATTERISTICHE: Fornito completo di bulloneria.