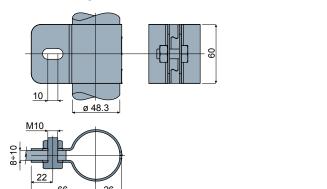

## Connection joint - Part. Q01 Giunto di collegamento - Part. Q01

Application example Esempio di applicazione

MATERIALS: Joint, screw and nut made of stainless steel AISI 304. FEATURES: Supplied complete with bolts and nuts.

MATERIALI: Giunto e bulloneria in acciaio inox AISI 304.
CARATTERISTICHE: Fornito completo di bulloneria.