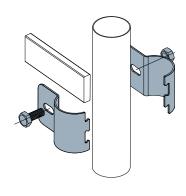

## Connection joint - Part. Q04 Giunto di collegamento - Part. Q04

Application example Esempio di applicazione

 Type/Tipo
 Code/Codice

 Q04
 CPB00090

MATERIALS: Joint, screw and nut made of stainless steel AISI 304. FEATURES: Supplied complete with bolts and nuts.

MATERIALI: Giunto e bulloneria in acciaio inox AISI 304.
CARATTERISTICHE: Fornito completo di bulloneria.