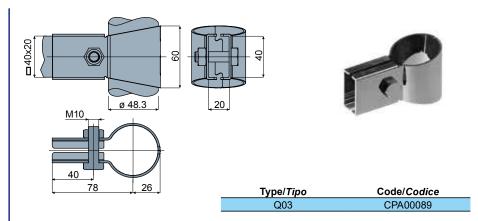

## Connection joint - Part. Q03 Giunto di collegamento - Part. Q03

Application example Esempio di applicazione

MATERIALS: Joint, screw and nut made of stainless steel AISI 304. FEATURES: Supplied complete with bolts and nuts.

MATERIALI: Giunto e bulloneria in acciaio inox AISI 304.
CARATTERISTICHE: Fornito completo di bulloneria.