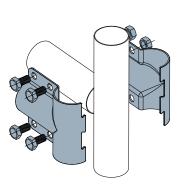

## Connection joint - Part. Q01 Giunto di collegamento - Part. Q01

Application example Esempio di applicazione

MATERIALS: Joint, screw and nut made of stainless steel AISI 304. FEATURES: Supplied complete with bolts and nuts.

MATERIALI: Giunto e bulloneria in acciaio inox AISI 304.
CARATTERISTICHE: Fornito completo di bulloneria.