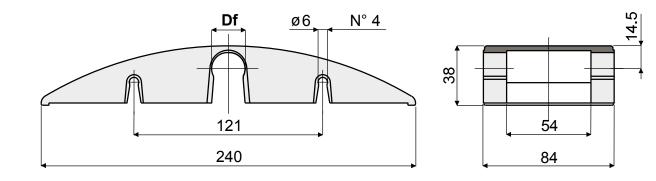

## Self adjusting sliding shoe for chain return - Part. D67 Pattino oscillante per ritorno catene - Part. D67

| Polyamide (black colour)<br><i>Poliammid</i> e (colore nero) |             | Polyamide (green colour)<br>Poliammide (colore verde) |                   | Df<br>Bore for pin of     |
|--------------------------------------------------------------|-------------|-------------------------------------------------------|-------------------|---------------------------|
| Type/ <i>Tipo</i>                                            | Code/Codice | Type/ <i>Tipo</i>                                     | Type/ <i>Tipo</i> | Foro per perno da<br>(mm) |
| D67A                                                         | CP000414    | D67C                                                  | CP000416          | 18                        |
| D67B                                                         | CP000415    | D67D                                                  | CP000417          | 20                        |

**MATERIALS:** Sliding shoe is made of polyamide black colour or of polyethylene green colour. **FEATURES:** To be assembled in the chain return near to the sprocket. Snap-on assembly.

MATERIALI: Pattino in poliammide colore nero oppure in polietilene colore verde. CARATTERISTICHE: Da applicare nei tratti di ritorno delle catene in prossimità della ruota traino. Montaggio a scatto.