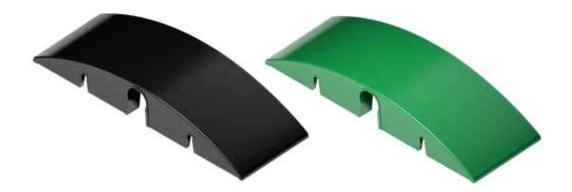

## Self adjusting sliding shoe for chain return - Part. D67 Pattino oscillante per ritorno catene - Part. D67

| Polyamide (black colour)<br><i>Poliammid</i> e (colore nero) |             | Polyamide (green colour)<br>Poliammide (colore verde) |                   | Df<br>Bore for pin of     |
|--------------------------------------------------------------|-------------|-------------------------------------------------------|-------------------|---------------------------|
| Type/ <i>Tipo</i>                                            | Code/Codice | Type/ <i>Tipo</i>                                     | Type/ <i>Tipo</i> | Foro per perno da<br>(mm) |
| D67A                                                         | CP000414    | D67C                                                  | CP000416          | 18                        |
| D67B                                                         | CP000415    | D67D                                                  | CP000417          | 20                        |

**MATERIALS:** Sliding shoe is made of polyamide black colour or of polyethylene green colour. **FEATURES:** To be assembled in the chain return near to the sprocket. Snap-on assembly.

MATERIALI: Pattino in poliammide colore nero oppure in polietilene colore verde. CARATTERISTICHE: Da applicare nei tratti di ritorno delle catene in prossimità della ruota traino. Montaggio a scatto.