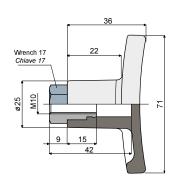

## "T" handle - Part. T03 / Maniglia a "T" - Part. T03

| Code/Codice |
|-------------|
| CP000276    |
|             |

MATERIALS: Handle is made of reinforced polyamide black colour; threaded bushing is made of nickel plated brass.

FEATURES: Accessory to be used with heads Part.D21 and D66.

MATERIALI: Maniglia in poliammide rinforzata colore nero; boccola filettata in ottone nichelato

CARATTERISTICHE: Accessorio applicabile alle testine Part. D21 e D66.