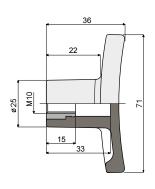

## "T" handle - Part. T04 / Maniglia a "T" - Part. T04

| Type/ <i>Tipo</i> | Code/Codice |
|-------------------|-------------|
| T04               | CP000277    |

MATERIALS: Handle is made of reinforced polyamide black colour; threaded bushing is made of nickel plated brass.

FEATURES: Accessory to be used with heads Part.D21 and D66.

MATERIALI: Maniglia in poliammide rinforzata colore nero; boccola filettata in ottone nichelato.

CARATTERISTICHE: Accessorio applicabile alle testine Part. D21 e D66.