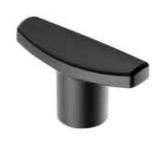

## "T" handle - Part. T05 / Maniglia a "T" - Part. T05

| Type/ <i>Tipo</i> | Code/Codice |
|-------------------|-------------|
| T05               | CP000278    |
|                   |             |

MATERIALS: Handle is made of reinforced polyamide black colour; threaded bushing is made of nickel plated brass.

FEATURES: Accessory to be used with heads Part.D23.

CARATTERISTICHE: Accessorio applicabile alle testine Part. D23.