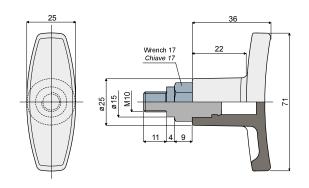

## "T" handle - Part. T05 / Maniglia a "T" - Part. T05

| Type/ <i>Tipo</i> | Code/Codice |
|-------------------|-------------|
| T05               | CP000278    |
|                   |             |

MATERIALS: Handle is made of reinforced polyamide black colour; threaded bushing is made of nickel plated brass.

FEATURES: Accessory to be used with heads Part.D23.

CARATTERISTICHE: Accessorio applicabile alle testine Part. D23.