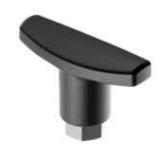

## "T" handle - Part. T04 / Maniglia a "T" - Part. T04

| Type/ <i>Tipo</i> | Code/Codice |
|-------------------|-------------|
| T04               | CP000277    |

MATERIALS: Handle is made of reinforced polyamide black colour; threaded bushing is made of nickel plated brass.

FEATURES: Accessory to be used with heads Part.D21 and D66.

MATERIALI: Maniglia in poliammide rinforzata colore nero; boccola filettata in ottone nichelato.

CARATTERISTICHE: Accessorio applicabile alle testine Part. D21 e D66.